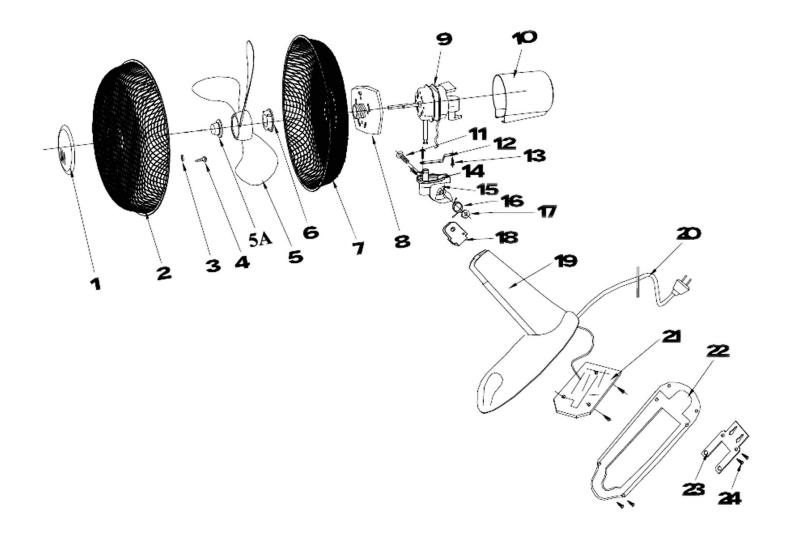

## Wall Fan 3-Speed 16" with Remote Control

**Model No: SWF16WR** 

| Item | Part No.   | Description            |
|------|------------|------------------------|
| 1    | SWF16WR.01 | FRONT GUARD DISC COVER |
| 2    | SWF16WR.02 | FRONT GUARD            |
| 3    | FWM4.S     | FLAT WASHER M4 SINGLE  |
| 4    | SWF16WR.04 | ROUND SCREW            |
| 5    | SWF16WR.05 | FAN BLADE              |
| 5A   | SPF16WR.03 | FAN BLADE NUT          |
| 6    | SWF16WR.06 | GUARD NUT              |
| 7    | SWF16WR.07 | REAR GUARD             |
| 8    | SWF16WR.08 | MOTOR COVER            |
| 9    | SWF16WR.09 | MOTOR                  |
| 10   | SWF16WR.10 | MOTOR COVER (REAR)     |
| 11   | SWF16WR.11 | CROSS HEAD SCREW       |
| 12   | SWF16WR.12 | PAD                    |

| Item | Part No.   | Description                 |
|------|------------|-----------------------------|
| 13   | SWF16WR.14 | RD HEAD S/T SCREW M3.8 X 10 |
| 14   | SWF16WR.14 | RD HEAD S/T SCREW M3.8 X 10 |
| 15   | SWF16WR.15 | ARM                         |
| 16   | SWF16WR.16 | SPRING                      |
| 17   | SWF16WR.17 | SCREW                       |
| 18   | SWF16WR.18 | CLIP                        |
| 19   | SWF16WR.19 | POLE(FAN BASE)              |
| 20   | SWF16WR.20 | POWER CORD                  |
| 21   | SWF16WR.21 | CIRCUIT BOARD               |
| 22   | SWF16WR.22 | BOTTOM COVER                |
| 23   | SWF16WR.23 | WALL BRACKET                |
| 24   | SWF16WR.24 | RD HEAD S/T SCREW M4X8      |
| 25   | SWF16WR.25 | REMOTE CONTROL              |