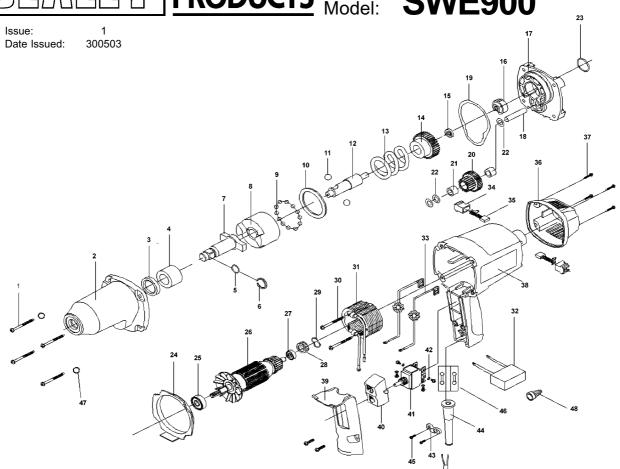

## OWER INSTRUCTIONS FOR: ELECTRIC IMPACT WRENCH

| Item | Part No.      | Description     | Item | Part No.  | Description       |
|------|---------------|-----------------|------|-----------|-------------------|
| 1    | SWE900/01     | Screw           | 26   | SWE900/09 | Armature assembly |
| 2    | SWE900/02-1-1 | Gear Case       | 27   | SWE900/10 | Bearing           |
| 3    | SWE900/02-1-2 | O ring          | 28   | SWE900/11 | Bearing cap       |
| 4    | SWE900/02-1-3 | Bush            | 29   | SWE900/12 | Washer            |
| 5    | SWE900/02-3-1 | Washer          | 30   | SWE900/13 | Screw             |
| 6    | SWE900/02-3-2 | Spring ring     | 31   | SWE900/14 | Field assembly    |
| 7    | SWE900/02-3-3 | Shaft           | 32   | SWE900/15 | Capacitor         |
| 8    | SWE900/02-4-1 | Impactor        | 33   | SWE900/16 | Inductance        |
| 9    | SWE900/02-4-2 | Steel ball      | 34   | SWE900/17 | Brush holder      |
| 10   | SWE900/02-4-3 | Washer          | 35   | SWE900/18 | Brush             |
| 11   | SWE900/02-4-4 | Steel ball      | 36   | SWE900/19 | Rear cover        |
| 12   | SWE900/02-4-5 | Cam             | 37   | SWE900/20 | Screw             |
| 13   | SWE900/02-4-6 | Spring          | 38   | SWE900/21 | Motor housing     |
| 14   | SWE900/02-4-7 | Gear            | 39   | SWE900/22 | Handle cover      |
| 15   | SWE900/02-5   | Washer          | 40   | SWE900/23 | Switch button     |
| 16   | SWE900/02-6-1 | Bearing         | 41   | SWE900/24 | Eaton switch      |
| 17   | SWE900/02-6-2 | Gear case cover | 42   | SWE900/25 | Washer            |
| 18   | SWE900/02-6-3 | Spindle         | 43   | SWE900/26 | Strain relief     |
| 19   | SWE900/03     | Gasket          | 44   | SWE900/27 | Cord guard        |
| 20   | SWE900/04-1   | Gear and pinion | 45   | SWE900/29 | Screw             |
| 21   | SWE900/04-2   | Needle bearing  | 46   | SWE900/30 | Connector         |
| 22   | SWE900/05     | Washer          | 47   | SWE900/32 | Spring washer     |
| 23   | SWE900/06     | Rubber washer   | 48   | SWE900/33 | Connector         |
| 24   | SWE900/07     | Fan baffle      |      |           |                   |
| 25   | SWE900/08     | Bearing         |      |           |                   |