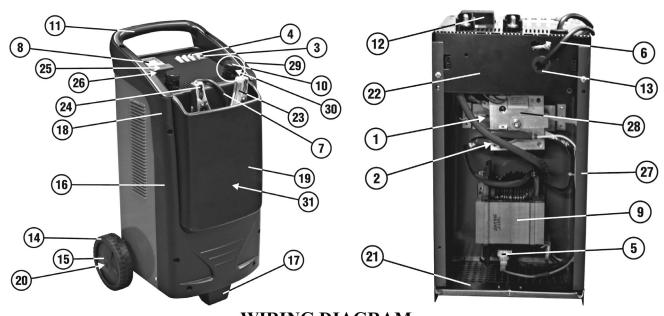

## **Starter/Charger 350/50Amp 12/24V 230V** Model No: SUPERSTART410.V4

| Item | Part No.     | Description                     |
|------|--------------|---------------------------------|
| 1    | 120/112183   | PROTECTION, RECTIFIER           |
| 2    | 120.121021   | THERMOSTAT 15A 250-400V         |
| 3    | 120/122381   | SWITCH, GREEN ROCKER            |
| 4    | 120/122400   | SWITCH, WHITE ROCKER            |
| 5    | 120.122900   | THERMOSTAT                      |
| 6    | 120.713116   | CABLE 16MMQ 2M (EARTH)C/W CLAMP |
| 7    | CS 2.5M3CBLK | CORD SET 2.5M 3 CORE BLK        |
| 8    | 120.152267   | AMMETER                         |
| 9    | 120.169331   | TRANSFORMER                     |
| 10   | 120/312053   | KNOB, TERMINAL                  |
| 11   | 120.312408   | HANDLE                          |
| 12   | START560.03  | FUSE COVER                      |
| 13   | 120.322112   | BUSHING                         |
| 14   | 120/322193   | WHEEL                           |
| 15   | 120/322223   | CAP, AXLE                       |
| 16   | 120.322801   | FRONT PANEL                     |

| Item | Part No.   | Description                              |
|------|------------|------------------------------------------|
| 17   | 120.322803 | FOOT                                     |
| 18   | 120.322804 | FRAME                                    |
| 19   | 120.362022 | CLAMP HOLDER                             |
| 20   | 120/422961 | AXLE 345mm X 8mm                         |
| 21   | 120/644177 | воттом                                   |
| 22   | 120.980370 | DASHBOARD                                |
| 23   | 120/712001 | CLAMP, EARTH (BLACK)                     |
| 24   | 120/712002 | CLAMP, POSITIVE (RED)                    |
| 25   | 120/802260 | FUSE 80Amp for SUPERBOOST140, 160, 180 P |
| 26   | 120.980036 | FUSE HOLDER (SINGLE POST)                |
| 27   | 120.980301 | BACK PANEL                               |
| 28   | 120.980303 | RECTIFIER                                |
| 29   | 120/990162 | TERMINAL COMPLETE                        |
|      | 120/990072 | FUSE TERMINAL COMPLETE (NOT SHOWN)       |
| 30   | 120/990163 | INSULATING WASHERS                       |
| 31   | 120.713115 | CABLE 16MMQ 2M (POSITIVE)                |