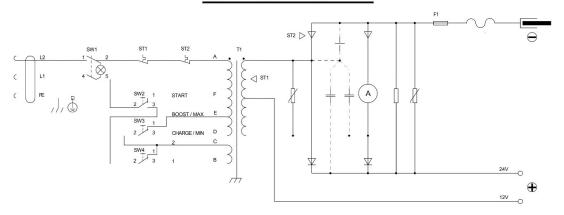

## Parts Information:

## **Starter/Charger 350/50Amp 12/24V 230V** Model No: SUPERSTART410.V4







| Item | Part No.     | Description                     |
|------|--------------|---------------------------------|
| 1    | 120/112183   | PROTECTION, RECTIFIER           |
| 2    | 120.121021   | THERMOSTAT 15A 250-400V         |
| 3    | 120/122381   | SWITCH, GREEN ROCKER            |
| 4    | 120/122400   | SWITCH, WHITE ROCKER            |
| 5    | 120.122900   | THERMOSTAT                      |
| 6    | 120.713116   | CABLE 16MMQ 2M (EARTH)C/W CLAMP |
| 7    | CS 2.5M3CBLK | CORD SET 2.5M 3 CORE BLK        |
| 8    | 120.152267   | AMMETER                         |
| 9    | 120.169331   | TRANSFORMER                     |
| 10   | 120/312053   | KNOB, TERMINAL                  |
| 11   | 120.312408   | HANDLE                          |
| 12   | START560.03  | FUSE COVER