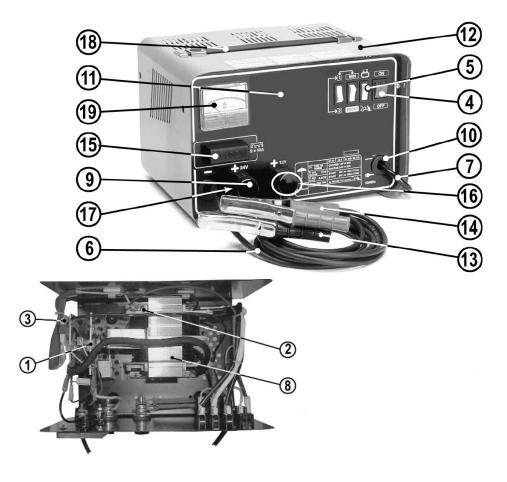

## Parts Information: Starter/Charger 200/45Amp 12/24V 230V Model No: SUPERBOOST200.V2

| Item | Part No.   | Description                     |
|------|------------|---------------------------------|
| 1    | 120.990685 | Rectifier kit                   |
| 2    | 120.121069 | Thermostat 15a 250v             |
| 3    | 120.121021 | Thermostat 15a 250-400v         |
| 4    | 120/122381 | Switch, green rocker            |
| 5    | 120/122400 | Switch, white rocker            |
| 6    | 120/123425 | Wire                            |
| 7    | MC3CX1.5   | Mains cable blk, 3 core, 1.5mm2 |
| 8    | 120.169142 | Transformer                     |
| 9    | 120/312053 | Knob, terminal                  |
| 10   | 120.322112 | Bushing                         |

| Item | Part No.   | Description                                               |
|------|------------|-----------------------------------------------------------|
| 11   | 120.649308 | Front panel                                               |
| 12   | 120.650382 | Top cover                                                 |
| 13   | 120/712001 | Clamp, earth (black)                                      |
| 14   | 120/712002 | Clamp, positive (red)                                     |
| 15   | 120/802259 | Fuse 50Amp for SuperBoost200, SuperStart310<br>Pack of 20 |
| 16   | 120/990162 | Terminal complete                                         |
| 17   | 120/990163 | Insulating washers                                        |
| 18   | 120/990341 | Handle                                                    |
| 19   | 120.152020 | Ammeter                                                   |