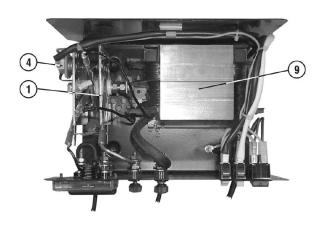

## Starter/Charger 180/40Amp 12/24V 230V Model No: SUPERBOOST180.V3

| Item | Part No.   | Description                     |
|------|------------|---------------------------------|
| 1    | 120.990774 | Rectifier kit                   |
| 2    | 120/122381 | Switch, green rocker            |
| 3    | 120/122400 | Switch, white rocker            |
| 4    | 120.121021 | Thermostat 15a 250-400v         |
| 5    | 120/123569 | Work clamp w/cable (l:2m d:6mm) |
| 6    | 120.123581 | Clamp (pos)w/cable (l:2m d:6mm) |
| 7    | MC3CX1.5   | Mains cable blk, 3 core, 1.5mm2 |
| 8    | 120.152020 | Ammeter                         |
| 9    | 120.169561 | Transformer                     |
| 10   | 120.322112 | Bushing                         |