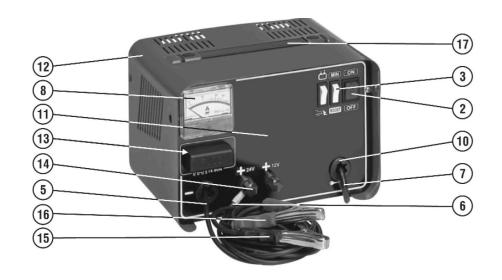

## Starter/Charger 180/40Amp 12/24V 230V Model No: SUPERBOOST180.V3

| Item | Part No.   | Description                     |
|------|------------|---------------------------------|
| 1    | 120.990774 | Rectifier kit                   |
| 2    | 120/122381 | Switch, green rocker            |
| 3    | 120/122400 | Switch, white rocker            |
| 4    | 120.121021 | Thermostat 15a 250-400v         |
| 5    | 120/123569 | Work clamp w/cable (l:2m d:6mm) |
| 6    | 120.123581 | Clamp (pos)w/cable (l:2m d:6mm) |
| 7    | MC3CX1.5   | Mains cable blk, 3 core, 1.5mm2 |
| 8    | 120.152020 | Ammeter                         |
| 9    | 120.169561 | Transformer                     |
| 10   | 120.322112 | Bushing                         |

| Item | Part No.   | Description                                                |
|------|------------|------------------------------------------------------------|
| 11   | 120.990807 | Front panel                                                |
| 12   | 120/650381 | Cover                                                      |
| 13   | 120/802256 | Fuse 15Amp for Charge15, SuperCharge10/1, 30/1 Pack of 10  |
|      | 120/990072 | Fuse terminal complete (NOT SHOWN)                         |
| 14   | 120/990162 | Terminal complete                                          |
| 15   | 120.712361 | Pincer,colorado 60b work clamp 60a)                        |
| 16   | 120.712360 | Pincer, colorado 60r pos clamp up to 200amp                |
| 17   | 120/990340 | Handle                                                     |
|      | 120.712360 | Pincer, colorado 60r pos clamp up to 200amp<br>(NOT SHOWN) |