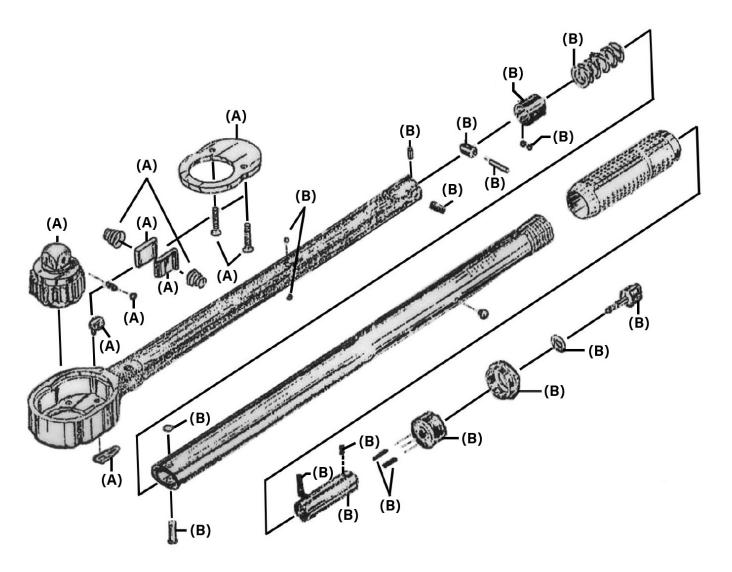

## Parts Information:

Torque Wrench Micrometer Style 3/8"Sq Drive 7-112Nm(5-83lb.ft) - Calibrated **Model No: STW1011** 

| Item | Part No.   | Description | Item | Part No.   |
|------|------------|-------------|------|------------|
| Α    | STW1011.RK | Repair Kit  | В    | STW1011.RB |

| Item | Part No.   | Description |
|------|------------|-------------|
| В    | STW1011.RB | Repair Bag  |

NOTE: It is our policy to continually improve products and as such we reserve the right to alter data, specifications and component parts without prior notice. There may be alternative versions of this product, please contact us should you require this information.