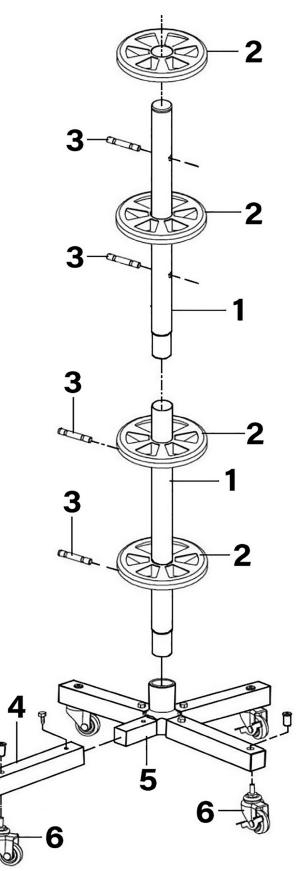

## Parts Information: Wheel Storage Trolley 100kg Capacity Model No: STR004.V3

| Item | Part No.     | Description                                             | Qty |
|------|--------------|---------------------------------------------------------|-----|
| 1    | STR004.V3-01 | Supporting Tube Ø35mm                                   | 2   |
| 2    | STR004.V3-02 | Plastic Plate                                           | 4   |
| 3    | STR004.V3-03 | Pin For Plate                                           | 4   |
| 4    | STR004.V3-04 | Standing Square Tube                                    | 4   |
| 5    | STR004.V3-05 | Nylon Connection                                        | 1   |
| 6    | STR004.V3-06 | Wheel, Swivel Castor, W/Brake (Ø49 x<br>21 x Ø6 x 95mm) | 4   |