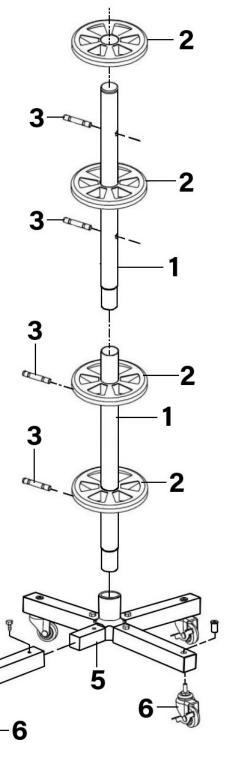

## Wheel Storage Trolley 100kg Capacity Model No: STR004.V3

| Item | Part No.     | Description        |
|------|--------------|--------------------|
| 1    | STR004.V3-01 | 35 Supporting Tube |
| 2    | STR004.V3-02 | Plastic Plate      |
| 3    | STR004.V3-03 | Pin For Plate      |

| Item | Part No.     | Description                                            |
|------|--------------|--------------------------------------------------------|
| 4    | STR004.V3-04 | Standing Square Tube                                   |
| 5    | STR004.V3-05 | Nylon Connection                                       |
| 6    | STR004.V3-06 | Wheel, Swivel Castor, W/Brake (D: 49 W: 21 B: 6 H: 95) |