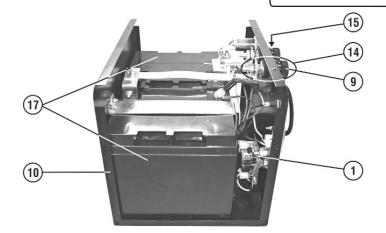

## Parts Information: Emergency Power Pack 12/24V 1500 Peak Amps Model No: START1224

| Item | Part No.   | Description           |
|------|------------|-----------------------|
| 1    | 120.980691 | Control PCB Kit       |
| 2    | 120.713301 | Cable                 |
| 3    | 120.121083 | Socket                |
| 4    | 120.121095 | Pushbutton            |
| 5    | 120.121223 | Restorable Protection |
| 6    | 120.152253 | Voltmeter             |
| 7    | 120.169488 | Power Supply          |
| 8    | 120.312007 | Handle                |
| 9    | 120/312053 | Knob, Terminal        |
| 10   | 120.980242 | Bottom                |

| Item | Part No.   | Description                        |
|------|------------|------------------------------------|
| 11   | 120.651091 | Cover                              |
| 12   | 120.712025 | Positive Clamp (Red)               |
| 13   | 120.712026 | Negative Clamp (Black)             |
| 14   | 120/990162 | Terminal Complete                  |
| 15   | 120/990163 | Insulating Washers                 |
| 16   | 120.322112 | Bushing                            |
| 17   | 120.980775 | Battery 12V 38 AH                  |
| 18   | 120.713300 | Cable                              |
|      | 120.120832 | Cigarette Lighter Cord (NOT SHOWN) |