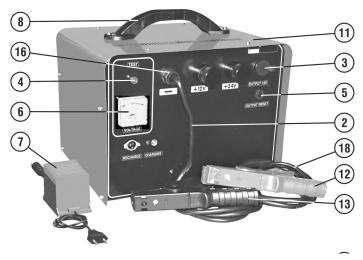

## Parts Information: Emergency Power Pack 12/24V 1500 Peak Amps Model No: START1224

| Item | Part No.   | Description           |
|------|------------|-----------------------|
| 1    | 120.980691 | Control PCB Kit       |
| 2    | 120.713301 | Cable                 |
| 3    | 120.121083 | Socket                |
| 4    | 120.121095 | Pushbutton            |
| 5    | 120.121223 | Restorable Protection |
| 6    | 120.152253 | Voltmeter             |
| 7    | 120.169488 | Power Supply          |
| 8    | 120.312007 | Handle                |
| 9    | 120/312053 | Knob, Terminal        |
| 10   | 120.980242 | Bottom                |

| Item | Part No.   | Description                        |
|------|------------|------------------------------------|
| 11   | 120.651091 | Cover                              |
| 12   | 120.712025 | Positive Clamp (Red)               |
| 13   | 120.712026 | Negative Clamp (Black)             |
| 14   | 120/990162 | Terminal Complete                  |
| 15   | 120/990163 | Insulating Washers                 |
| 16   | 120.322112 | Bushing                            |
| 17   | 120.980775 | Battery 12V 38 AH                  |
| 18   | 120.713300 | Cable                              |
|      | 120.120832 | Cigarette Lighter Cord (NOT SHOWN) |