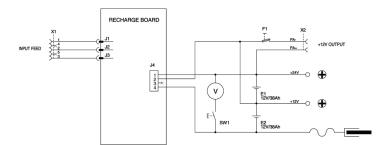

## Parts Information: Emergency Power Pack 12/24V 1500 Peak Amps Model No: START1224

| Item | Part No.   | Description           |
|------|------------|-----------------------|
| 1    | 120.980691 | Control PCB Kit       |
| 2    | 120.713301 | Cable                 |
| 3    | 120.121083 | Socket                |
| 4    | 120.121095 | Pushbutton            |
| 5    | 120.121223 | Restorable Protection |
| 6    | 120.152253 | Voltmeter             |
| 7    | 120.169488 | Power Supply          |
| 8    | 120.312007 | Handle                |
| 9    | 120/312053 | Knob, Terminal        |
| 10   | 120.980242 | Bottom                |

| Item | Part No.   | Description                        |
|------|------------|------------------------------------|
| 11   | 120.651091 | Cover                              |
| 12   | 120.712025 | Positive Clamp (Red)               |
| 13   | 120.712026 | Negative Clamp (Black)             |
| 14   | 120/990162 | Terminal Complete                  |
| 15   | 120/990163 | Insulating Washers                 |
| 16   | 120.322112 | Bushing                            |
| 17   | 120.980775 | Battery 12V 38 AH                  |
| 18   | 120.713300 | Cable                              |
|      | 120.120832 | Cigarette Lighter Cord (NOT SHOWN) |