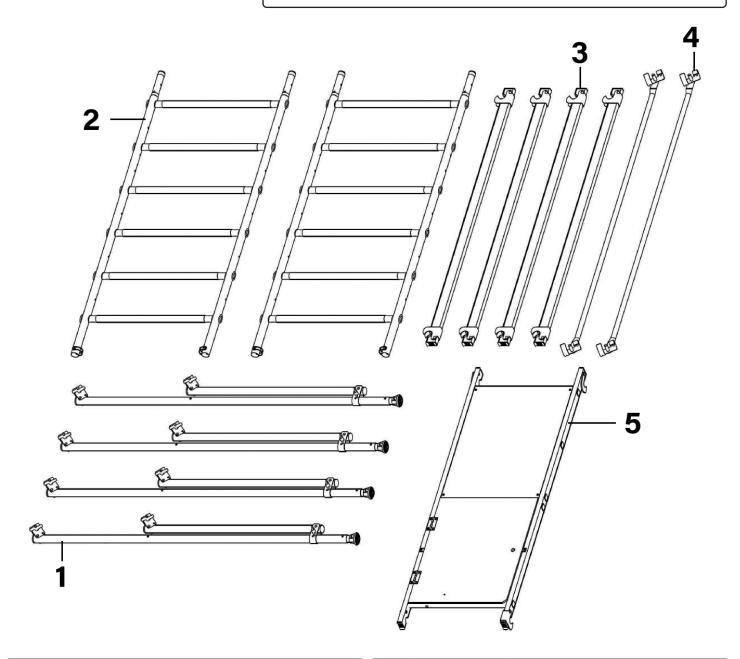

## Platform Scaffold Tower Extension Pack 3 **EN 1004**

**Model No: SSCL3** 

| Item | Part No.     | Description       |
|------|--------------|-------------------|
| 1    | TB-02405/205 | Stabiliser        |
| 2    | TB-31201/711 | 6 Rung Low Ladder |
| 3    | TB-32421/400 | Hand Rail         |

| Item | Part No.     | Description          |
|------|--------------|----------------------|
| 4    | TB-32437/400 | Diagonal             |
| 5    | TB-32454/001 | Platform             |
|      | TB-02408/205 | Platform (Not Shown) |