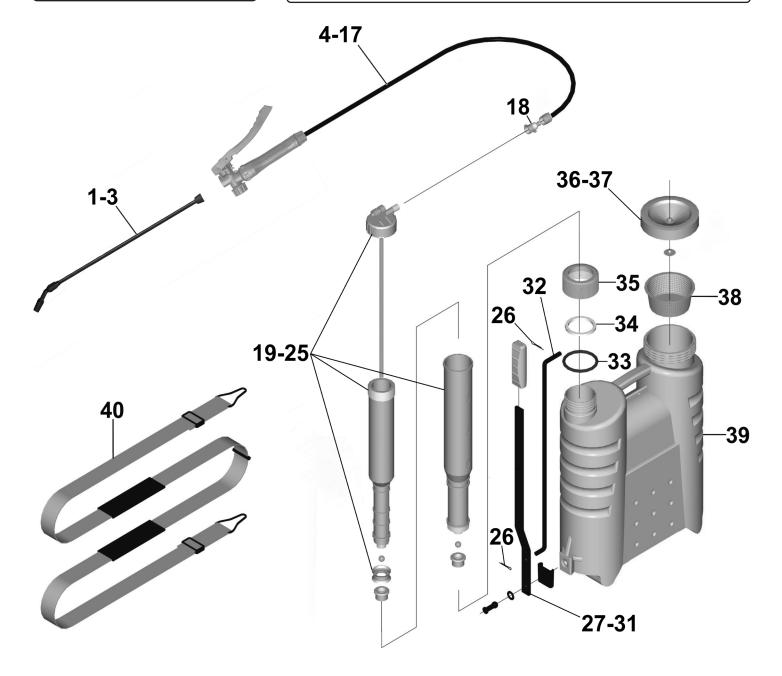

## Backpack Sprayer 16L Model No: SS4.V3

| Item  | Part No.     | Description                          |
|-------|--------------|--------------------------------------|
| 1-3   | SS4.V3-01-03 | Lance Assembly (c/w Nozzle & O-Ring) |
| 4-17  | SS4.V3-04-17 | Trigger Assembly (c/w Connector)     |
| 18    | SS4.V3-18    | Connector, Pump Head                 |
| 19-25 | SS4.V3-19-25 | Pump Assembly                        |
| 26    | SS4.V3-26    | R-Pin                                |
| 27-31 | SS4.V3-27-31 | Lever Assembly                       |
| 32    | SS4.V3-32    | Rod Wire                             |
| 33    | 5001V3.2-7   | O-Ring (57.65 x 46.99 x 5.33mm)      |

| Item  | Part No.     | Description                         |
|-------|--------------|-------------------------------------|
| 34    | SS4.V3-34    | Pump Cap Gasket                     |
| 35    | SS4.V3-35    | Pump Cap                            |
| 36-37 | SS4.V3-36-37 | Tank Cap (c/w Gasket)               |
| 38    | SS4.V3-38    | Tank Filter                         |
| 39    | SS4.V3-39    | Tank                                |
| 40    | SS4.V3-40    | Tank Strap                          |
|       | SS4-V3-N03   | Spray Nozzle (Twin Head)(Not Shown) |