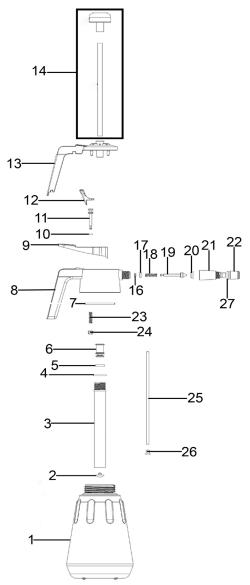

## **Hand Pressure Sprayer 1.5L**

**Model No: SS1** 

| Item | Part No.     | Description         |
|------|--------------|---------------------|
| 1    | SS1.01       | Tank                |
| 2    | SS1.02       | Washer              |
| 3    | SS1.03       | Pump                |
| 4    | SS1.04       | O-Ring              |
| 5    | AVR2500A.P22 | O-Ring              |
| 6    | SS1.06       | Flame               |
| 7    | SS1.07       | Rubber Washer       |
| 8    | SS1.08       | Grip                |
| 9    | SS1.09       | Trigger             |
| 10   | SS1.10       | O-Ring              |
| 11   | SS1.11       | Valve Plug          |
| 12   | SS1.12       | Board, Safety Valve |
| 13   | SS1.13       | Grip Cover          |

| Item | Part No. | Description                |
|------|----------|----------------------------|
| 14   | SS1.14   | Head (c/w Aluminium Lever) |
| 16   | SS1.16   | Washer, Valve Plug         |
| 17   | SS1.17   | Washer, Valve Plug         |
| 18   | SS1.18   | Spring                     |
| 19   | SS1.19   | Piston                     |
| 20   | SS1.20   | Washer                     |
| 21   | SS1.21   | Nozzle                     |
| 22   | SS1.22   | Nozzle Cover               |
| 23   | SS1.23   | Safety Valve Spring        |
| 24   | SS1.24   | V-Ring                     |
| 25   | SS1.25   | Pipe                       |
| 26   | SS1.26   | Filter                     |
| 27   | SS1.27   | O-Ring                     |