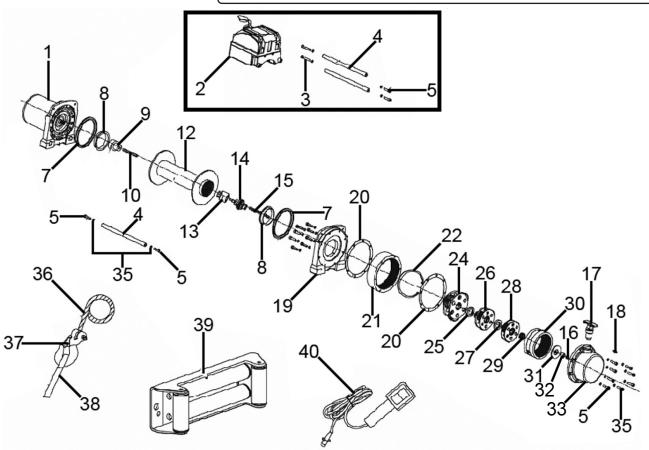

## Model No: SRW4300

| Item | Part No.   | Description               | Item | Part No.   | Description                      |
|------|------------|---------------------------|------|------------|----------------------------------|
| 1    | SRW4300.01 | Motor Assembly            | 22   | SRW5450.22 | Circlip                          |
| 2    | SRW5450.02 | Control Box               | 24   | SRW5450.24 | Planetary Gear Assembly, Stage 3 |
| 3    | SCB635.S   | Socket Cap Bolt M6 x 35mm | 25   | SRW5450.25 | Reducer Washer                   |
| 4    | SRW5450.04 | Clutch Bar                | 26   | SRW5450.26 | Planetary Gear Assembly, Stage 2 |
| 5    | SCB625.S   | Socket Cap Bolt M6 x 25mm | 27   | SRW5450.27 | Reducer Washer                   |
| 7    | SRW5450.07 | Seal Ring                 | 28   | SRW5450.28 | Planetary Gear Assembly, Stage 1 |
| 8    | SRW5450.08 | Plastic Ring              | 29   | SRW5450.29 | Gear, Stage 1                    |
| 9    | SRW5450.09 | Shaft Connector           | 30   | SRW5450.30 | Gear Ring, Stage 1 & 2           |
| 10   | SRW5450.10 | Hex Shaft A               | 31   | SRW5450.31 | Reducer Washer                   |
| 12   | SRW4300.12 | Drum                      | 32   | SRW5450.32 | Brass Bush                       |
| 13   | SRW5450.13 | Brake Coupling            | 33   | SRW5450.33 | Gearbox Body                     |
| 14   | SRW5450.14 | Brake Assembly            | 35   | SWM6.S     | Spring Washer M6                 |
| 15   | SRW5450.15 | Hex Shaft B               | 36   | SRW5450.DR | Dyneema Rope                     |
| 16   | SRW5450.16 | Reducer Washer            | 37   | WH.03      | Winch Hook                       |
| 17   | SRW5450.17 | Clutch                    | 38   | SRW5450.38 | Hand Saver                       |
| 18   | GSM48.S    | Grub Screw M4 x 8mm       | 39   | SRW4300.39 | Lead Roller                      |
| 19   | SRW4300.19 | Gearbox Frame             | 40   | SRW5450.40 | Remote Control                   |
| 20   | SRW5450.20 | Seal                      |      | SRW5450.41 | Hardware Kit (Not Shown)         |
| 21   | SRW5450.21 | Gear Ring, Stage 3        |      | SRW5450.WR | Wire Rope (Not Shown)            |