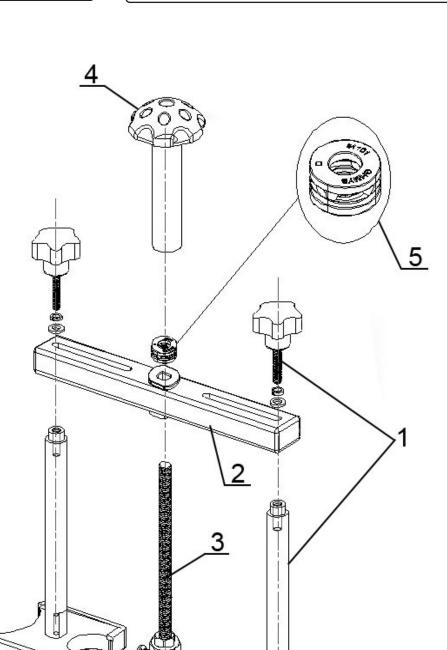

## Stud Welding Puller Model No: SR2000P

| Item | Part No.   | Description                       | Qty |
|------|------------|-----------------------------------|-----|
| 1    | SR2000P.01 | Support Foot (c/w Threaded Screw) | 2   |
| 2    | SR2000P.02 | Cross Beam                        | 1   |
| 3    | SR2000P.03 | Centre Hook                       | 1   |

| Item | Part No.   | Description           | Qty |
|------|------------|-----------------------|-----|
| 4    | SR2000P.04 | Threaded Centre Screw | 1   |
| 5    | B/51101    | Bearing race 51101    | 1   |