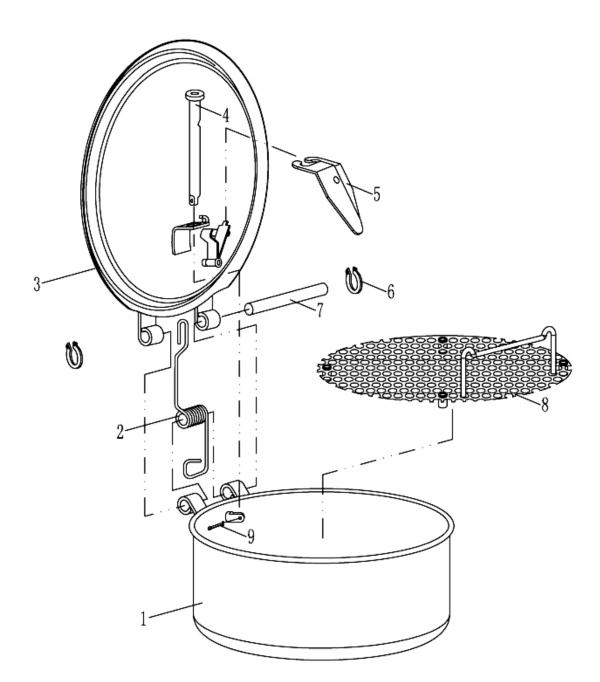

## Parts Information: Mini Parts Cleaning Tank 1.2ltr Model No: SPCT12

| Item | Part No.  | Description        |
|------|-----------|--------------------|
| 1    | SPCT12.01 | TANK ASS'Y         |
| 2    | SPCT12.02 | TORSION SPRING     |
| 3    | SPCT12.03 | TANK COVER ASS'Y   |
| 4    | SPCT12.04 | SUPPORT PIN        |
| 5    | SPCT12.05 | SAFETY LATCH ASS'Y |

| Item | Part No.  | Description        |
|------|-----------|--------------------|
| 6    | SPCT12.06 | CIRCLIP            |
| 7    | SPCT12.07 | HINGE              |
| 8    | SPCT12.08 | FILTER SHELF ASS'Y |
| 9    | SPCT12.09 | SPLIT PIN          |