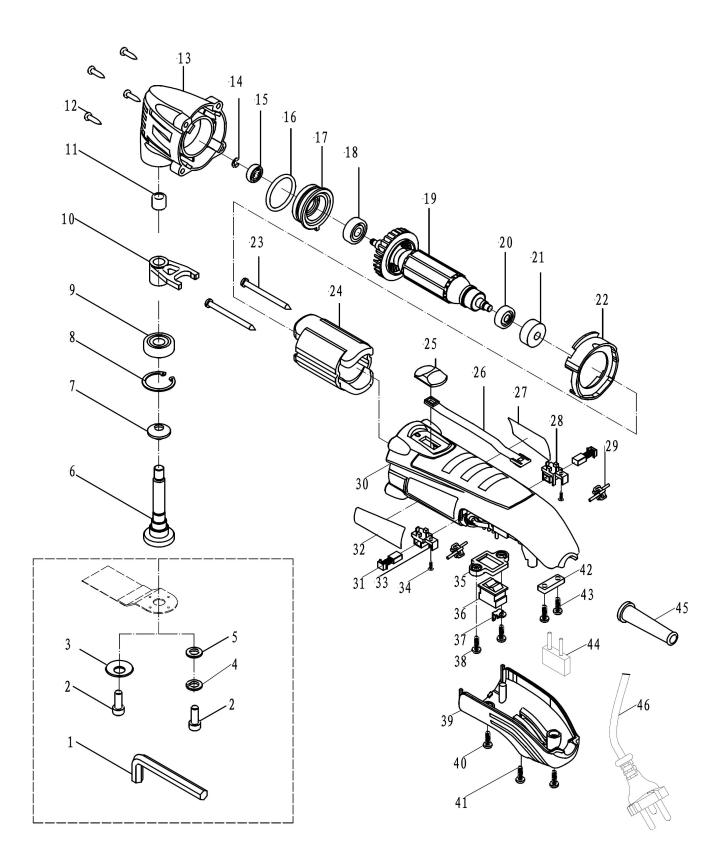

## Oscillating Multi-Tool 180W/230V Model No: SMT180

| 2         SCB816.S         SOCKET CAP SCREW ZINC M8X16           3         SMT180.03         GASKET           4         SWM8.SB         SPRING WASHER M8 BLACK (SINGLE)           5         FWM8.SB         FLAT WASHER M8 BLACK (SINGLE)           6         SMT180.06         OUTPUT SPINDLE           7         SMT180.07         DUST RING           8         SMT180.08         CIRCLIP           9         B/6000         BEARING 6000           10         SMT180.10         OUTPUT SHAFT HOLDER           11         B/HK0709         NEEDLE BEARING HK0709           12         SMT180.12         SCREW ST3.9x22           13         SMT180.12         SCREW ST3.9x22           13         SMT180.13         GEAR CASE           14         SMT180.14         E-RING           15         SMT180.15         BEARING (B/6252)           16         SMT180.16         RUBBER SEAL           17         SMT180.17         CENTRE COVER           18         SMT180.18         BEARING (B/608)           19         SMT180.19         ROTOR 230V           20         SMT180.20         BEARING BUSH           21         SMT180.21         BEARING BUSH                                              | 1  | SMT180.01 | HEX WRENCH (L-SHAPE)           |
|-------------------------------------------------------------------------------------------------------------------------------------------------------------------------------------------------------------------------------------------------------------------------------------------------------------------------------------------------------------------------------------------------------------------------------------------------------------------------------------------------------------------------------------------------------------------------------------------------------------------------------------------------------------------------------------------------------------------------------------------------------------------------------------------------------------------------------------------------------------------------------------------------------------------------------------------------------------------------------------------------------------------------------------------------------------------------------------------------------------------------------------------------------------------------------------------------------------|----|-----------|--------------------------------|
| 4         SWM8.SB         SPRING WASHER M8 BLACK (SINGLE)           5         FWM8.SB         FLAT WASHER M8 BLACK (SINGLE)           6         SMT180.06         OUTPUT SPINDLE           7         SMT180.07         DUST RING           8         SMT180.08         CIRCLIP           9         B/6000         BEARING 6000           10         SMT180.10         OUTPUT SHAFT HOLDER           11         B/HK0709         NEEDLE BEARING HK0709           12         SMT180.12         SCREW ST3.9x22           13         SMT180.13         GEAR CASE           14         SMT180.13         GEAR CASE           14         SMT180.14         E-RING           15         SMT180.15         BEARING (B/625Z)           16         SMT180.16         RUBBER SEAL           17         SMT180.17         CENTRE COVER           18         SMT180.18         BEARING (B/608)           19         SMT180.19         ROTOR 230V           20         SMT180.20         BEARING (B/626)           21         SMT180.21         BEARING (B/626)           21         SMT180.23         SCREW ST3.9x55           24         SMT180.23         SCREW ST3.9x55                                               | 2  | SCB816.S  | SOCKET CAP SCREW ZINC M8X16    |
| 5         FWM8.SB         FLAT WASHER M8 BLACK (SINGLE)           6         SMT180.06         OUTPUT SPINDLE           7         SMT180.07         DUST RING           8         SMT180.08         CIRCLIP           9         B/6000         BEARING 6000           10         SMT180.10         OUTPUT SHAFT HOLDER           11         B/HK0709         NEEDLE BEARING HK0709           12         SMT180.12         SCREW ST3.9x22           13         SMT180.13         GEAR CASE           14         SMT180.13         GEAR CASE           14         SMT180.14         E-RING           15         SMT180.15         BEARING (B/625Z)           16         SMT180.16         RUBBER SEAL           17         SMT180.16         RUBBER SEAL           17         SMT180.18         BEARING (B/608)           19         SMT180.19         ROTOR 230V           20         SMT180.20         BEARING (B/626)           21         SMT180.21         BEARING BUSH           22         SMT180.23         SCREW ST3.9x55           24         SMT180.23         SCREW ST3.9x55           24         SMT180.24         STATOR 230V                                                                    | 3  | SMT180.03 | GASKET                         |
| 6 SMTI80.06 OUTPUT SPINDLE 7 SMTI80.07 DUST RING 8 SMTI80.08 CIRCLIP 9 B/6000 BEARING 6000 10 SMTI80.10 OUTPUT SHAFT HOLDER 11 B/HK0709 NEEDLE BEARING HK0709 12 SMTI80.12 SCREW ST3.9x22 13 SMTI80.13 GEAR CASE 14 SMTI80.14 E-RING 15 SMTI80.15 BEARING (B/625Z) 16 SMTI80.16 RUBBER SEAL 17 SMTI80.17 CENTRE COVER 18 SMTI80.18 BEARING (B/608) 19 SMTI80.19 ROTOR 230V 20 SMTI80.20 BEARING (B/626) 21 SMTI80.21 BEARING BUSH 22 SMTI80.22 BAFFLE 23 SMTI80.23 SCREW ST3.9x55 24 SMTI80.24 STATOR 230V 25 SMTI80.25 PUSH BUTTON 26 SMTI80.26 SLIDE BAR 27 SMTI80.27 LABEL 28 SMTI80.29 INDUCTANCE 30 SMTI80.29 INDUCTANCE 30 SMTI80.30 HOUSING                                                                                                                                                                                                                                                                                                                                                                                                                                                                                                                                                          | 4  | SWM8.SB   | SPRING WASHER M8 BLACK(SINGLE) |
| 7         SMT180.07         DUST RING           8         SMT180.08         CIRCLIP           9         B/6000         BEARING 6000           10         SMT180.10         OUTPUT SHAFT HOLDER           11         B/HK0709         NEEDLE BEARING HK0709           12         SMT180.12         SCREW ST3.9x22           13         SMT180.13         GEAR CASE           14         SMT180.14         E-RING           15         SMT180.15         BEARING (B/625Z)           16         SMT180.16         RUBBER SEAL           17         SMT180.16         RUBBER SEAL           17         SMT180.18         BEARING (B/626)           19         SMT180.18         BEARING (B/608)           19         SMT180.20         BEARING (B/626)           21         SMT180.20         BEARING (B/626)           21         SMT180.21         BEARING BUSH           22         SMT180.22         BAFFLE           23         SMT180.23         SCREW ST3.9x55           24         SMT180.23         SCREW ST3.9x55           24         SMT180.25         PUSH BUTTON           26         SMT180.26         SLIDE BAR           27 <td>5</td> <td>FWM8.SB</td> <td>FLAT WASHER M8 BLACK (SINGLE)</td> | 5  | FWM8.SB   | FLAT WASHER M8 BLACK (SINGLE)  |
| 8         SMT180.08         CIRCLIP           9         B/6000         BEARING 6000           10         SMT180.10         OUTPUT SHAFT HOLDER           11         B/HK0709         NEEDLE BEARING HK0709           12         SMT180.12         SCREW ST3.9x22           13         SMT180.13         GEAR CASE           14         SMT180.13         GEAR CASE           14         SMT180.14         E-RING           15         SMT180.15         BEARING (B/625Z)           16         SMT180.16         RUBBER SEAL           17         SMT180.17         CENTRE COVER           18         SMT180.18         BEARING (B/608)           19         SMT180.19         ROTOR 230V           20         SMT180.20         BEARING BUSH           21         SMT180.21         BEARING BUSH           22         SMT180.22         BAFFLE           23         SMT180.23         SCREW ST3.9x55           24         SMT180.24         STATOR 230V           25         SMT180.25         PUSH BUTTON           26         SMT180.26         SLIDE BAR           27         SMT180.28         CARBON BRUSH HOLDER (R/S)           29 </td <td>6</td> <td>SMT180.06</td> <td>OUTPUT SPINDLE</td>        | 6  | SMT180.06 | OUTPUT SPINDLE                 |
| 9 B/6000 BEARING 6000 10 SMT180.10 OUTPUT SHAFT HOLDER 11 B/HK0709 NEEDLE BEARING HK0709 12 SMT180.12 SCREW ST3.9x22 13 SMT180.13 GEAR CASE 14 SMT180.14 E-RING 15 SMT180.15 BEARING (B/625Z) 16 SMT180.16 RUBBER SEAL 17 SMT180.17 CENTRE COVER 18 SMT180.18 BEARING (B/608) 19 SMT180.19 ROTOR 230V 20 SMT180.20 BEARING (B/626) 21 SMT180.21 BEARING BUSH 22 SMT180.22 BAFFLE 23 SMT180.23 SCREW ST3.9x55 24 SMT180.24 STATOR 230V 25 SMT180.25 PUSH BUTTON 26 SMT180.26 SLIDE BAR 27 SMT180.27 LABEL 28 SMT180.28 CARBON BRUSH HOLDER (R/S) 29 SMT180.29 INDUCTANCE 30 SMT180.30 HOUSING                                                                                                                                                                                                                                                                                                                                                                                                                                                                                                                                                                                                                | 7  | SMT180.07 | DUST RING                      |
| 10         SMT180.10         OUTPUT SHAFT HOLDER           11         B/HK0709         NEEDLE BEARING HK0709           12         SMT180.12         SCREW ST3.9x22           13         SMT180.13         GEAR CASE           14         SMT180.14         E-RING           15         SMT180.15         BEARING (B/625Z)           16         SMT180.15         BEARING (B/625Z)           16         SMT180.16         RUBBER SEAL           17         SMT180.17         CENTRE COVER           18         SMT180.18         BEARING (B/608)           19         SMT180.19         ROTOR 230V           20         SMT180.20         BEARING (B/626)           21         SMT180.21         BEARING BUSH           22         SMT180.22         BAFFLE           23         SMT180.23         SCREW ST3.9x55           24         SMT180.23         SCREW ST3.9x55           24         SMT180.24         STATOR 230V           25         SMT180.25         PUSH BUTTON           26         SMT180.25         PUSH BUTTON           26         SMT180.27         LABEL           28         SMT180.29         INDUCTANCE           30                                                                 | 8  | SMT180.08 | CIRCLIP                        |
| 11         B/HK0709         NEEDLE BEARING HK0709           12         SMT180.12         SCREW ST3.9x22           13         SMT180.13         GEAR CASE           14         SMT180.14         E-RING           15         SMT180.15         BEARING (B/625Z)           16         SMT180.16         RUBBER SEAL           17         SMT180.17         CENTRE COVER           18         SMT180.18         BEARING (B/608)           19         SMT180.19         ROTOR 230V           20         SMT180.20         BEARING (B/626)           21         SMT180.21         BEARING BUSH           22         SMT180.21         BEAFFLE           23         SMT180.23         SCREW ST3.9x55           24         SMT180.23         SCREW ST3.9x55           24         SMT180.23         SCREW ST3.9x55           24         SMT180.25         PUSH BUTTON           26         SMT180.26         SLIDE BAR           27         SMT180.27         LABEL           28         SMT180.28         CARBON BRUSH HOLDER (R/S)           29         SMT180.30         HOUSING                                                                                                                                 | 9  | B/6000    | BEARING 6000                   |
| 12 SMT180.12 SCREW ST3.9x22  13 SMT180.13 GEAR CASE  14 SMT180.14 E-RING  15 SMT180.15 BEARING (B/625Z)  16 SMT180.16 RUBBER SEAL  17 SMT180.17 CENTRE COVER  18 SMT180.18 BEARING (B/608)  19 SMT180.19 ROTOR 230V  20 SMT180.20 BEARING (B/626)  21 SMT180.21 BEARING BUSH  22 SMT180.22 BAFFLE  23 SMT180.23 SCREW ST3.9x55  24 SMT180.24 STATOR 230V  25 SMT180.25 PUSH BUTTON  26 SMT180.26 SLIDE BAR  27 SMT180.27 LABEL  28 SMT180.28 CARBON BRUSH HOLDER (R/S)  29 SMT180.29 INDUCTANCE  30 SMT180.30 HOUSING                                                                                                                                                                                                                                                                                                                                                                                                                                                                                                                                                                                                                                                                                       | 10 | SMT180.10 | OUTPUT SHAFT HOLDER            |
| 13         SMT180.13         GEAR CASE           14         SMT180.14         E-RING           15         SMT180.15         BEARING (B/625Z)           16         SMT180.16         RUBBER SEAL           17         SMT180.17         CENTRE COVER           18         SMT180.18         BEARING (B/608)           19         SMT180.19         ROTOR 230V           20         SMT180.20         BEARING (B/626)           21         SMT180.21         BEARING BUSH           22         SMT180.22         BAFFLE           23         SMT180.23         SCREW ST3.9x55           24         SMT180.23         SCREW ST3.9x55           24         SMT180.24         STATOR 230V           25         SMT180.25         PUSH BUTTON           26         SMT180.26         SLIDE BAR           27         SMT180.27         LABEL           28         SMT180.28         CARBON BRUSH HOLDER (R/S)           29         SMT180.29         INDUCTANCE           30         SMT180.30         HOUSING                                                                                                                                                                                                     | 11 | B/HK0709  | NEEDLE BEARING HK0709          |
| 14         SMT180.14         E-RING           15         SMT180.15         BEARING (B/625Z)           16         SMT180.16         RUBBER SEAL           17         SMT180.17         CENTRE COVER           18         SMT180.18         BEARING (B/608)           19         SMT180.19         ROTOR 230V           20         SMT180.20         BEARING (B/626)           21         SMT180.21         BEARING BUSH           22         SMT180.22         BAFFLE           23         SMT180.23         SCREW ST3.9x55           24         SMT180.23         SCREW ST3.9x55           24         SMT180.24         STATOR 230V           25         SMT180.25         PUSH BUTTON           26         SMT180.26         SLIDE BAR           27         SMT180.26         SLIDE BAR           28         SMT180.28         CARBON BRUSH HOLDER (R/S)           29         SMT180.29         INDUCTANCE           30         SMT180.30         HOUSING                                                                                                                                                                                                                                                  | 12 | SMT180.12 | SCREW ST3.9x22                 |
| 15         SMT180.15         BEARING (B/625Z)           16         SMT180.16         RUBBER SEAL           17         SMT180.17         CENTRE COVER           18         SMT180.18         BEARING (B/608)           19         SMT180.19         ROTOR 230V           20         SMT180.20         BEARING (B/626)           21         SMT180.21         BEARING BUSH           22         SMT180.22         BAFFLE           23         SMT180.23         SCREW ST3.9x55           24         SMT180.23         SCREW ST3.9x55           24         SMT180.24         STATOR 230V           25         SMT180.25         PUSH BUTTON           26         SMT180.26         SLIDE BAR           27         SMT180.27         LABEL           28         SMT180.28         CARBON BRUSH HOLDER (R/S)           29         SMT180.29         INDUCTANCE           30         SMT180.30         HOUSING                                                                                                                                                                                                                                                                                                    | 13 | SMT180.13 | GEAR CASE                      |
| 16         SMT180.16         RUBBER SEAL           17         SMT180.17         CENTRE COVER           18         SMT180.18         BEARING (B/608)           19         SMT180.19         ROTOR 230V           20         SMT180.20         BEARING (B/626)           21         SMT180.21         BEARING BUSH           22         SMT180.22         BAFFLE           23         SMT180.23         SCREW ST3.9x55           24         SMT180.24         STATOR 230V           25         SMT180.25         PUSH BUTTON           26         SMT180.26         SLIDE BAR           27         SMT180.27         LABEL           28         SMT180.28         CARBON BRUSH HOLDER (R/S)           29         SMT180.29         INDUCTANCE           30         SMT180.30         HOUSING                                                                                                                                                                                                                                                                                                                                                                                                                  | 14 | SMT180.14 | E-RING                         |
| 17         SMT180.17         CENTRE COVER           18         SMT180.18         BEARING (B/608)           19         SMT180.19         ROTOR 230V           20         SMT180.20         BEARING (B/626)           21         SMT180.21         BEARING BUSH           22         SMT180.22         BAFFLE           23         SMT180.23         SCREW ST3.9x55           24         SMT180.24         STATOR 230V           25         SMT180.25         PUSH BUTTON           26         SMT180.26         SLIDE BAR           27         SMT180.27         LABEL           28         SMT180.28         CARBON BRUSH HOLDER (R/S)           29         SMT180.29         INDUCTANCE           30         SMT180.30         HOUSING                                                                                                                                                                                                                                                                                                                                                                                                                                                                     | 15 | SMT180.15 | BEARING (B/625Z)               |
| 18         SMT180.18         BEARING (B/608)           19         SMT180.19         ROTOR 230V           20         SMT180.20         BEARING (B/626)           21         SMT180.21         BEARING BUSH           22         SMT180.22         BAFFLE           23         SMT180.23         SCREW ST3.9x55           24         SMT180.24         STATOR 230V           25         SMT180.25         PUSH BUTTON           26         SMT180.26         SLIDE BAR           27         SMT180.27         LABEL           28         SMT180.28         CARBON BRUSH HOLDER (R/S)           29         SMT180.29         INDUCTANCE           30         SMT180.30         HOUSING                                                                                                                                                                                                                                                                                                                                                                                                                                                                                                                         | 16 | SMT180.16 | RUBBER SEAL                    |
| 19         SMT180.19         ROTOR 230V           20         SMT180.20         BEARING (B/626)           21         SMT180.21         BEARING BUSH           22         SMT180.22         BAFFLE           23         SMT180.23         SCREW ST3.9x55           24         SMT180.24         STATOR 230V           25         SMT180.25         PUSH BUTTON           26         SMT180.26         SLIDE BAR           27         SMT180.27         LABEL           28         SMT180.28         CARBON BRUSH HOLDER (R/S)           29         SMT180.29         INDUCTANCE           30         SMT180.30         HOUSING                                                                                                                                                                                                                                                                                                                                                                                                                                                                                                                                                                                | 17 | SMT180.17 | CENTRE COVER                   |
| 20       SMT180.20       BEARING (B/626)         21       SMT180.21       BEARING BUSH         22       SMT180.22       BAFFLE         23       SMT180.23       SCREW ST3.9x55         24       SMT180.24       STATOR 230V         25       SMT180.25       PUSH BUTTON         26       SMT180.26       SLIDE BAR         27       SMT180.27       LABEL         28       SMT180.28       CARBON BRUSH HOLDER (R/S)         29       SMT180.29       INDUCTANCE         30       SMT180.30       HOUSING                                                                                                                                                                                                                                                                                                                                                                                                                                                                                                                                                                                                                                                                                                  | 18 | SMT180.18 | BEARING (B/608)                |
| 21       SMT180.21       BEARING BUSH         22       SMT180.22       BAFFLE         23       SMT180.23       SCREW ST3.9x55         24       SMT180.24       STATOR 230V         25       SMT180.25       PUSH BUTTON         26       SMT180.26       SLIDE BAR         27       SMT180.27       LABEL         28       SMT180.28       CARBON BRUSH HOLDER (R/S)         29       SMT180.29       INDUCTANCE         30       SMT180.30       HOUSING                                                                                                                                                                                                                                                                                                                                                                                                                                                                                                                                                                                                                                                                                                                                                   | 19 | SMT180.19 | ROTOR 230V                     |
| 22     SMT180.22     BAFFLE       23     SMT180.23     SCREW ST3.9x55       24     SMT180.24     STATOR 230V       25     SMT180.25     PUSH BUTTON       26     SMT180.26     SLIDE BAR       27     SMT180.27     LABEL       28     SMT180.28     CARBON BRUSH HOLDER (R/S)       29     SMT180.29     INDUCTANCE       30     SMT180.30     HOUSING                                                                                                                                                                                                                                                                                                                                                                                                                                                                                                                                                                                                                                                                                                                                                                                                                                                     | 20 | SMT180.20 | BEARING (B/626)                |
| 23       SMT180.23       SCREW ST3.9x55         24       SMT180.24       STATOR 230V         25       SMT180.25       PUSH BUTTON         26       SMT180.26       SLIDE BAR         27       SMT180.27       LABEL         28       SMT180.28       CARBON BRUSH HOLDER (R/S)         29       SMT180.29       INDUCTANCE         30       SMT180.30       HOUSING                                                                                                                                                                                                                                                                                                                                                                                                                                                                                                                                                                                                                                                                                                                                                                                                                                         | 21 | SMT180.21 | BEARING BUSH                   |
| 24       SMT180.24       STATOR 230V         25       SMT180.25       PUSH BUTTON         26       SMT180.26       SLIDE BAR         27       SMT180.27       LABEL         28       SMT180.28       CARBON BRUSH HOLDER (R/S)         29       SMT180.29       INDUCTANCE         30       SMT180.30       HOUSING                                                                                                                                                                                                                                                                                                                                                                                                                                                                                                                                                                                                                                                                                                                                                                                                                                                                                         | 22 | SMT180.22 | BAFFLE                         |
| 25     SMT180.25     PUSH BUTTON       26     SMT180.26     SLIDE BAR       27     SMT180.27     LABEL       28     SMT180.28     CARBON BRUSH HOLDER (R/S)       29     SMT180.29     INDUCTANCE       30     SMT180.30     HOUSING                                                                                                                                                                                                                                                                                                                                                                                                                                                                                                                                                                                                                                                                                                                                                                                                                                                                                                                                                                        | 23 | SMT180.23 | SCREW ST3.9x55                 |
| 26     SMT180.26     SLIDE BAR       27     SMT180.27     LABEL       28     SMT180.28     CARBON BRUSH HOLDER (R/S)       29     SMT180.29     INDUCTANCE       30     SMT180.30     HOUSING                                                                                                                                                                                                                                                                                                                                                                                                                                                                                                                                                                                                                                                                                                                                                                                                                                                                                                                                                                                                               | 24 | SMT180.24 | STATOR 230V                    |
| 27         SMT180.27         LABEL           28         SMT180.28         CARBON BRUSH HOLDER (R/S)           29         SMT180.29         INDUCTANCE           30         SMT180.30         HOUSING                                                                                                                                                                                                                                                                                                                                                                                                                                                                                                                                                                                                                                                                                                                                                                                                                                                                                                                                                                                                        | 25 | SMT180.25 | PUSH BUTTON                    |
| 28         SMT180.28         CARBON BRUSH HOLDER (R/S)           29         SMT180.29         INDUCTANCE           30         SMT180.30         HOUSING                                                                                                                                                                                                                                                                                                                                                                                                                                                                                                                                                                                                                                                                                                                                                                                                                                                                                                                                                                                                                                                     | 26 | SMT180.26 | SLIDE BAR                      |
| 29         SMT180.29         INDUCTANCE           30         SMT180.30         HOUSING                                                                                                                                                                                                                                                                                                                                                                                                                                                                                                                                                                                                                                                                                                                                                                                                                                                                                                                                                                                                                                                                                                                      | 27 | SMT180.27 | LABEL                          |
| 30 SMT180.30 HOUSING                                                                                                                                                                                                                                                                                                                                                                                                                                                                                                                                                                                                                                                                                                                                                                                                                                                                                                                                                                                                                                                                                                                                                                                        | 28 | SMT180.28 | CARBON BRUSH HOLDER (R/S)      |
|                                                                                                                                                                                                                                                                                                                                                                                                                                                                                                                                                                                                                                                                                                                                                                                                                                                                                                                                                                                                                                                                                                                                                                                                             | 29 | SMT180.29 | INDUCTANCE                     |
| 31 SMT180.31 CARBON BRUSH                                                                                                                                                                                                                                                                                                                                                                                                                                                                                                                                                                                                                                                                                                                                                                                                                                                                                                                                                                                                                                                                                                                                                                                   | 30 | SMT180.30 | HOUSING                        |
|                                                                                                                                                                                                                                                                                                                                                                                                                                                                                                                                                                                                                                                                                                                                                                                                                                                                                                                                                                                                                                                                                                                                                                                                             | 31 | SMT180.31 | CARBON BRUSH                   |

| Item | Part No.  | Description                                        |
|------|-----------|----------------------------------------------------|
| 32   | SMT180.32 | LABEL                                              |
| 33   | SMT180.33 | CARBON BRUSH HOLDER (L/S)                          |
| 34   | SMT180.34 | SCREW ST2.9x10                                     |
| 35   | SMT180.35 | SWITCH PLATE                                       |
| 36   | SMT180.36 | SWITCH                                             |
| 37   | SMT180.37 | CONNECTION PLATE                                   |
| 38   | SMT180.38 | SCREW ST3.9x10                                     |
| 39   | SMT180.39 | BACK COVER                                         |
| 40   | SMT180.40 | SCREW ST3.9x10                                     |
| 41   | SMT180.41 | SCREW ST3.9x16                                     |
| 42   | SMT180.42 | CORD GRIP                                          |
| 43   | SMT180.43 | SCREW ST3.9x14                                     |
| 44   | SMT180.44 | CAPACITOR                                          |
| 45   | SMT180.45 | CORD SLEEVE                                        |
| 46   | SMT180.46 | POWER CABLE & PLUG                                 |
|      | SMTA1     | MULTI-TOOL BLADE SET 3pc (NOT SHOWN)               |
|      | SMTA2     | MULTI-TOOL HALF-MOON CUTTING BLADE (NOT SHOWN)     |
|      | SMTA3     | MULTI-TOOL CARBIDE TIPPED HALF-MOON (NOT SHOWN)    |
|      | SMTA4     | MULTI-TOOL DIAMOND CUTTING BLADE (NOT SHOWN)       |
|      | SMTA5     | MULTI-TOOL 80mm SANDING SHEET SET 20pc (NOT SHOWN) |
|      | SMTA6     | MULTI-TOOL 75mm TRIANGLE SANDING PAD (NOT SHOWN)   |
|      | SMTA7     | MULTI-TOOL 90mm SANDING SHEET SET 20pc (NOT SHOWN) |
|      | SMTA8     | MULTI- TOOL TRIANGLE SANDING PAD 88mm (NOT SHOWN)  |