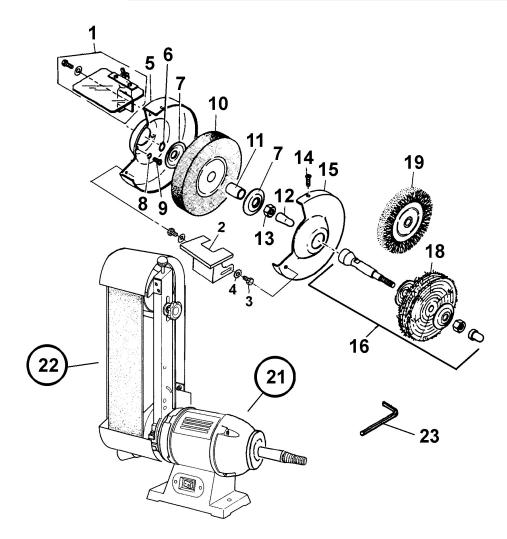

## Parts Information: **Combination Belt Sander 50mm Wire Brush/Buffer Grinder 230V** Model No: SM55.V3

| Item | Part No.      | Description                                   |
|------|---------------|-----------------------------------------------|
| 1    | SM55A/01      | Eye Shield                                    |
| 2    | SM55.V3-02    | Tool Rest                                     |
| 3    | SM56.V3-03    | Hex Bolt                                      |
| 4    | SM56.V3-04    | Washer                                        |
| 5    | SM55.V3-05    | Int. Cover                                    |
| 6    | SM55A/06      | Snap Ring                                     |
| 7    | SM55A/07      | Disc Washer                                   |
| 8    | SM55A/08      | Spring Washer                                 |
| 9    | SM55A/09      | Screw                                         |
| 10   | SM53-5/GW150C | Dry Grind Stone 6"x1"x13/16"Coarse Grit(a36q) |
|      | SM53-5/GW150F | Dry Grind Stone 6"x1"x13/16" Fine Grit (a60p) |
| 11   | SM55A/11      | Bush                                          |
| 12   | SM55A/12      | Rotor Shaft Cap                               |
| 13   | SM55A/13      | Hex Nut                                       |
| 14   | SM55A/14      | Screw                                         |

| Item | Part No.     | Description                                            |
|------|--------------|--------------------------------------------------------|
| 15   | SM55.V3-15   | Wheel Cover                                            |
| 16   | SM53-56/14A  | Extension Spindle C/W Washers,                         |
| 18   | SM53-5/BM125 | Buffing Wheel 6"x3/4"x1/2"                             |
| 19   | SM53-5/WB125 | Wire Wheel 6"x5/8"x1/2"                                |
|      | BG150/WW1    | Wire Wheel Ø150 x 13mm 13mm Bore Narrow<br>(NOT SHOWN) |
| 21   | SM55A/MBA    | Motor Body Assembly                                    |
| 22   | SM55A/SBA    | Sanding Belt Assembly                                  |
|      | SM55/SB080   | Sanding Belt 50x1000mm 80 Grit (NOT<br>SHOWN)          |
|      | SM55/SB100   | Sanding Belt 50x1000mm 100Grit (NOT<br>SHOWN)          |
|      | SM55/SB120   | Sanding Belt 50x1000mm 120Grit (NOT<br>SHOWN)          |
| 23   | SM55A/86     | Hex Wrench                                             |