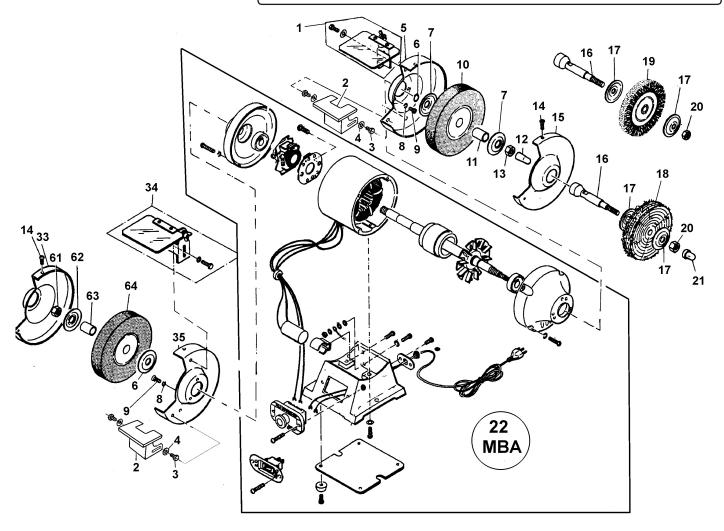

## **Combination Bench Grinder 200mm Wire Brush/Buffer 230V**

Model No: SM54.V3

| Item | Part No.      | Description               |
|------|---------------|---------------------------|
| 1    | SM54A/01      | Right Eye Shield          |
| 2    | SM53.V3-02    | Tool Rest                 |
| 3    | SM53.V3-03    | Hex Bolt                  |
| 4    | SM53.V3-04    | Washer                    |
| 5    | SM53.V3-05    | Int. Cover                |
| 6    | SM54A/06      | Snap Ring                 |
| 7    | SM54A/07      | Disc Washer               |
| 8    | SM54A/08      | Spring Washer             |
| 9    | SM54A/09      | Screw                     |
| 10   | SM54-6/GW200C | Grinding Wheel, 200x25x20 |
|      | SM54-6/GW200F | Grinding Wheel, 200x25x20 |
| 11   | SM54A/11      | Bush                      |
| 12   | SM54A/12      | Rotor Shaft Cap           |
| 13   | SM54A/13      | Hex Nut                   |
| 14   | SM54A/14      | Screw                     |
| 15   | SM53.V3-15    | Wheel Cover               |

| Item       | Part No.      | Description                                         |
|------------|---------------|-----------------------------------------------------|
| 16 &<br>17 | SM53-56/14A   | Extension Spindle C/W Washers,                      |
| 18         | SM54-6/BM175  | Buffing Wheel                                       |
| 19         | SM53-5/WB125  | Wire Wheel 6"x5/8"x1/2"                             |
| 20 &<br>21 | SM53-56/14A   | Extension Spindle C/W Washers,                      |
|            | BG150/WW1     | Wire Wheel Ø150 x 13mm 13mm Bore Narrow (NOT SHOWN) |
| 22         | SM54A/MBA     | Motor Assembly (mba)                                |
| 33         | SM54A/33      | Left Wheel Cover                                    |
| 34         | SM54A/34      | Left Eye Shield                                     |
| 35         | SM54.V3-35    | Left Cover 200dia                                   |
| 61         | SM54A/61      | Hex Nut, Left Thread                                |
| 62         | SM54A/62      | Disc Washer                                         |
| 63         | SM54A/63      | Bush                                                |
| 64         | SM54-6/GW200C | Grinding Wheel, 200x25x20                           |
|            | SM54-6/GW200F | Grinding Wheel, 200x25x20                           |