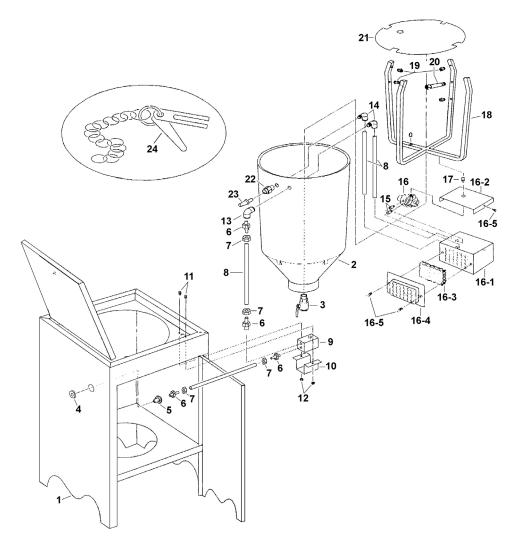

## Spray Gun Cleaning Mini-Tank Model No: SM2402

| Item | Part No.   | Description             |
|------|------------|-------------------------|
| 1    | SM2402.01  | Stainless Steel Cabinet |
| 2    | SM2402.02  | Plastic Thinner Tank    |
| 3    | SM2402.03  | Thinner Release Valve   |
| 4    | SM2402.04  | Air Connector Lock Nut  |
| 5    | SM2402.05  | Air Inlet Connector     |
| 6    | SM2402.06  | PU Hose Connector       |
| 7    | SM2402.07  | PU Hose Lock Nut        |
| 8    | SM2402.08  | PU Hose                 |
| 9    | SM2402.09  | Control Valve           |
| 10   | SM2402.10  | Control Valve Fix Plate |
| 11   | SM2402.11  | Screw                   |
| 12   | SM2402.12  | Nut                     |
| 13   | SM2402.13  | Elbow                   |
| 14   | SM2402.14  | Elbow (1/4";1/8)        |
| 15   | SM2402.15  | Quick Connector         |
| 16   | SM223/P-09 | Air Pump                |

| Item | Part No.    | Description                        |
|------|-------------|------------------------------------|
| 16-1 | SM2402.16-1 | Pump Box                           |
| 16-2 | SM2402.16-2 | Box Cover                          |
| 16-3 | SM2402.16-3 | Filter                             |
| 16-4 | SM2402.16-4 | Filter Cover                       |
| 16-5 | SM2402.16-5 | Tapping Screw                      |
| 17   | SM2402.17   | Inlet Connector                    |
| 18   | SM2402.18   | Manifold Bracket                   |
| 19   | SM2402.19   | Nozzle                             |
| 20   | SM2402.20   | Straight Manifold Stem             |
|      | SM2402.20-1 | Straight Manifold Stem (NOT SHOWN) |
| 21   | SM2402.21   | Cup Rest Plate                     |
| 22   | SM2402.22   | Straight Manifold Stem             |
| 23   | SM2402.23   | Buffer                             |
| 24   | SM2402.24   | Trigger Lock Plate                 |
|      | SM2402.25   | Lid Seal (NOT SHOWN)               |