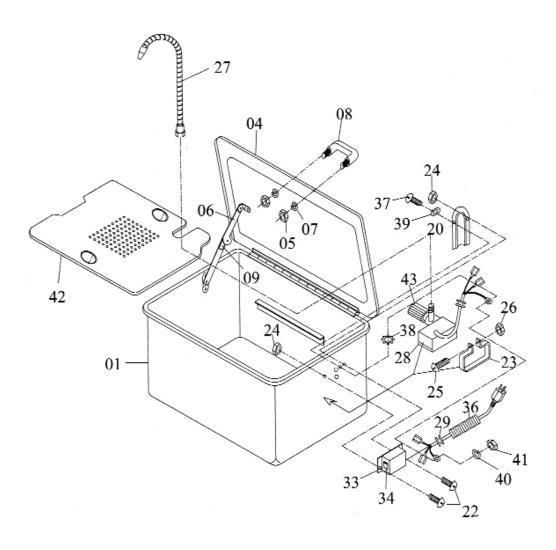

## Parts Cleaning Tank Bench/Portable Model No: ŠM21.V3

| Item | Part No.   | Description                                     |
|------|------------|-------------------------------------------------|
| 1    | SM21.V3-01 | Tank                                            |
| 4    | SM21.V3-04 | Lid                                             |
| 5    | SN5.S      | Steel nut m5 zinc din934 (single)               |
| 6    | SM21.V3-06 | Lid arm                                         |
| 7    | SWM6.S     | Spring washer m6 zinc (single)                  |
| 8    | SM21.V3-08 | Handle                                          |
| 9    | SM21.V3-09 | Plate for lid arm                               |
| 20   | SM21.V3-20 | Cord shell                                      |
| 22   | MSP58.S    | Machine screw pan head phillips m5x8mm (single) |
| 23   | SM21.V3-23 | Clamp                                           |
| 24   | SN5.S      | Steel nut m5 zinc din934 (single)               |
| 25   | SM21.V3-25 | Bolt - for clamp                                |
| 26   | SN5.S      | Steel nut m5 zinc din934 (single)               |
| 27   | SM21.V4-09 | Flexible pipe                                   |

| Item | Part No.    | Description                                     |
|------|-------------|-------------------------------------------------|
| 28   | SM21.V3-28  | Pump                                            |
| 29   | SM21.V3-28A | Impeller                                        |
|      | SM40D.V2-20 | Wire clamp (NOT SHOWN)                          |
| 33   | SM40D.V2-22 | Switch box                                      |
| 34   | SM40D.V2-21 | Switch                                          |
| 36   | MC3CX0.75   | Mains cable blk, 3 core, 0.75 mm2               |
| 37   | MSPS412.S   | Machine screw pan head slotted m4x12mm (single) |
| 38   | SM21.V3-38  | Washer, star m4                                 |
| 39   | FWM4.S      | Flat washer m4 single                           |
| 40   | SWM4.S      | Spring washer m4 (single)                       |
| 41   | SN4.S       | Steel nut m4 zinc din934 (single)               |
| 42   | SM21.V3-42  | Removable work shelf                            |
| 43   | SM21.V3-43  | Filter                                          |
|      |             |                                                 |