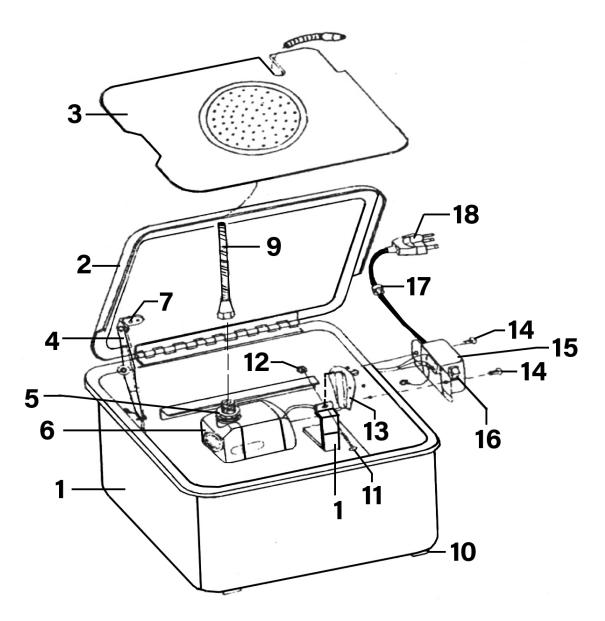

## **Parts Cleaning Tank Bench/Portable** Model No: SM21.V4

| Item | Part No.    | Description                 |
|------|-------------|-----------------------------|
| 1    | SM21.V4-01  | Tank (Includes Pump Holder) |
| 2    | SM21.V4-02  | Lid                         |
| 3    | SM21.V4-03  | Removable Work Shelf        |
| 4    | SM21.V4-04  | Lid Arm                     |
| 5    | SM21.V4-119 | Pump Adaptor                |
| 6    | SM21.V4-06  | Pump                        |
| 7    | SM21.V4-07  | Rivet                       |
| 9    | SM21.V4-09  | Flexible Pipe               |
| 10   | SM21.V4-10  | Plastic Foot                |

| Item | Part No.    | Description                    |
|------|-------------|--------------------------------|
| 11   | SM21.V4-11  | Screw (M5x30)                  |
| 12   | SN5.S       | Steel Nut M5 Zinc              |
| 13   | SM21.V4-13  | Cover                          |
| 14   | SM21.V4-14  | Screw (M4x12)                  |
| 15   | SM40D.V2-22 | Switch Housing                 |
| 16   | SM40D.V2-21 | Switch, On/Off Rocker 16A 250V |
| 17   | SM40.V2-18  | Strain Relief                  |
| 18   | SM21.V4-18  | Power Cord                     |