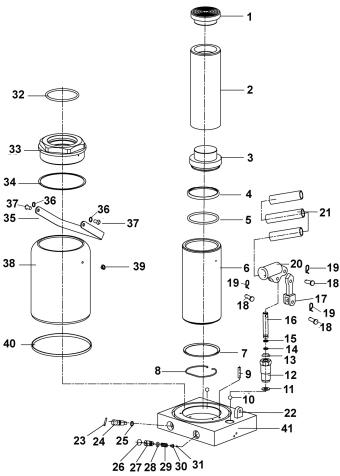

## Parts Information: **Bottle Jack 50tonne** Model No: SJ50

| Item | Part No. | Description                       | Item | Part No.   | Description                              |
|------|----------|-----------------------------------|------|------------|------------------------------------------|
| 1    | SJ50.01  | Saddle                            | 21   | SJ50.21    | Lever                                    |
| 2&3  | SJ50.02  | Piston Rod Ass'y                  | 22   | SJ50.41    | Base Plate (C/W Linking Block)           |
| 4    | SJ50.04  | Bowl Washer                       | 23 & | SJ50.24    | Release Valve Shaft C/W Pin              |
| 5    | SJ50.05  | O-Ring                            | 24   |            |                                          |
| 6    | SJ50.06  | Cylinder                          | 25   | SJ50.25    | O-Ring, Release Valve                    |
| 7    | SJ50.07  | Large Rubber Ring                 | 26   | SJ50.26    | Overload Valve Nut                       |
| 8    | SJ50.08  | Ball Washer                       | 27   | SJ50.27    | Overload Valve                           |
| 9    | SJ50.09  | Filter Oil Tube                   | 28   | SJ50.28    | O-Ring                                   |
| 10   | SJ50.10  | Steel Ball                        | 29   | SJ50.29    | Spring                                   |
| 11   | FWM10.S  | Flat Washer M10 Single            | 30   | SJ50.30    | Spring Plunger                           |
| 12   | SJ50.12  | Plug Screw                        | 31   | SJ50.31    | Ball                                     |
| 13   | SJ50.13  | Dust Ring                         | 32   | SJ50.32    | O-Ring                                   |
| 14 & | SJ50.14  | O-Ring                            | 33   | SJ50.33    | Top Nut                                  |
| 15   |          |                                   | 34   | SJ50.34    | Packing Ring                             |
| 16   | SJ50.16  | Plunger                           | 35 - | SJ50.38    | Reservoir Ass'y(Includes Handle Part 38) |
| 17   | SJ50.17  | Linking Rod                       | 38   |            |                                          |
| 18   | SJ50.18  | Pin                               | 39   | 3003CXQ-05 | Oil Plug                                 |
| 19   | SJ50.19  | Torsion Spring Pin                | 40   | SJ50.40    | Base Plate Washer                        |
| 20   | SJ50.20  | Handle Socket Assy (With SJ50.17) | 41   | SJ50.41    | Base Plate (C/W Linking Block)           |
| L    | 1        | 1                                 | <br> | SJ50.RK    | Repair Kit (NOT SHOWN)                   |