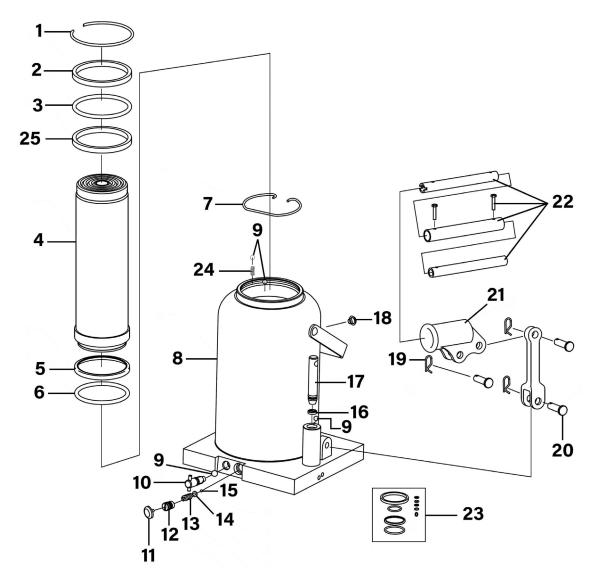

## Parts Information: Bottle Jack 50 Tonne Model No: SJ50.V2

| Item | Part No.   | Description         | Qty |
|------|------------|---------------------|-----|
| 1    | SJ50.V2-01 | Snap Ring           | 1   |
| 2    | SJ50.V2-02 | Rectangular Ring    | 1   |
| 3    | SJ50.V2-03 | O-Ring              | 1   |
| 4    | SJ50.V2-04 | Piston Rod Ass'y    | 1   |
| 5    | SJ50.V2-05 | Bowl Washer         | 1   |
| 6    | SJ50.V2-06 | O-Ring              | 1   |
| 7    | SJ50.V2-07 | Snap Ring           | 1   |
| 8    | SJ50.V2-08 | Base                | 1   |
| 9    | SB-6.0     | Steel Ball 6.0mm    | 4   |
| 10   | SJ50.V2-10 | Release Valve Ass'y | 1   |
| 11   | SJ50.V2-11 | Plastic Plug        | 1   |
| 12   | SJ50.V2-12 | Adjusting Screw     | 1   |
| 13   | SJ50.V2-13 | Spring              | 1   |

| Item | Part No.   | Description                     | Qty |
|------|------------|---------------------------------|-----|
| 14   | SJ50.V2-14 | Spring Holder                   | 1   |
| 15   | SB-3.0     | Steel Ball 3.0mm                | 1   |
| 16   | SJ50.V2-16 | Ball Retaining Washer           | 1   |
| 17   | SJ50.V2-17 | Pump Plunger Ass'y              | 1   |
| 18   | SJ50.V2-18 | Oil Filler Plug                 | 1   |
| 19   | SJ50.V2-19 | Cotter Pin                      | 3   |
| 20   | SJ50.V2-20 | Pin                             | 3   |
| 21   | SJ50.V2-21 | Handle Socket                   | 1   |
| 22   | SJ50.V2-22 | Bottle Jack Handle. 21mm. Round | 1   |
| 23   | SJ50.V2-23 | Seal Kit                        | 1   |
| 24   | SJ50-V2-24 | Spring                          | 1   |
| 25   | SJ50-V2-25 | Guide Ring                      | 1   |