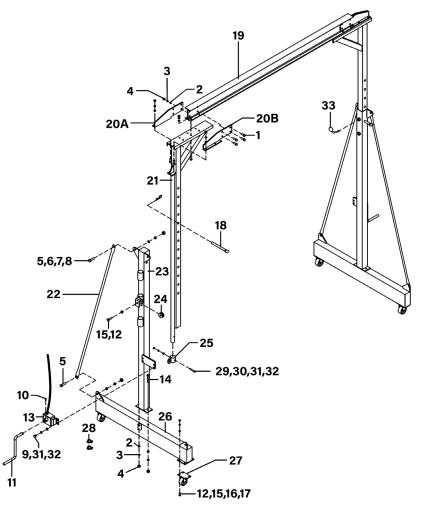

## Portable Gantry Crane Adjustable 2tonne Model No: SG2000W

| Item | Part No.   | Description                      |
|------|------------|----------------------------------|
| 1    | SS1235.S   | Hex Head Set Screw M12 X 35 Zinc |
| 2    | FWM12.S    | Flat Washer M12 Zinc             |
| 3    | SWM12.S    | Spring Washer M12 Zinc           |
| 4    | SN12.S     | Steel Nut M12 Zinc               |
| 5    | SS1440-S   | Hex Head Set Screw M14 X 40 Zinc |
| 6    | FWM14.S    | Flat Washer M14 Zinc             |
| 7    | SWM14.S    | Spring Washer M14 Zinc           |
| 8    | SN14.S     | Steel Nut M14 Zinc               |
| 9    | SS816.S    | Hex Head Set Screw M8 X 16 Zinc  |
| 10   | SS616.S    | Hex Head Set Screw M6 X 16 Zinc  |
| 11   | SG2000W-11 | Handle                           |
| 12   | FWM10.S    | Flat Washer M10 Zinc             |
| 13   | SG2000W-13 | Pulley                           |
| 14   | HHB12150.S | Hex Head Bolt M12 x 150mm        |
| 15   | SS1030.S   | Hex Head Set Screw M10 X 30 Zinc |
| 16   | SWM10.S    | Spring Washer M10 Zinc           |
| 17   | SN10.S     | Steel Nut M10 Zinc               |

| Item | Part No.    | Description             |
|------|-------------|-------------------------|
| 18   | SG2000W-18  | Pin                     |
| 19   | SG2000W-19  | Crossbeam               |
| 20A  | SG2000W-20A | Side Plate (Left)       |
| 20B  | SG2000W-20B | Side Plate (Right)      |
| 21   | SG2000W-21  | Inner Vertical Post     |
| 22   | SG2000W-22  | Support Tube            |
| 23   | SG2000W-23  | Outer Vertical Post     |
| 24   | SG2000W-24  | Roller                  |
| 25   | SG2000W-25  | Bracket                 |
| 26   | SG2000W-26  | Base Assembly           |
| 27   | SG2000W-27  | Castor Wheel            |
| 28   | SG2000W-28  | Cable Clamp             |
| 29   | SN8.S       | Steel Nut M8 Zinc       |
| 30   | HHB860.S    | Hex Head Bolt M8 x 60mm |
| 31   | FWM8.S      | Flat Washer M8 Zinc     |
| 32   | SWM8.S      | Spring Washer M8 Zinc   |
| 33   | SG2000W-33  | Pin M12                 |