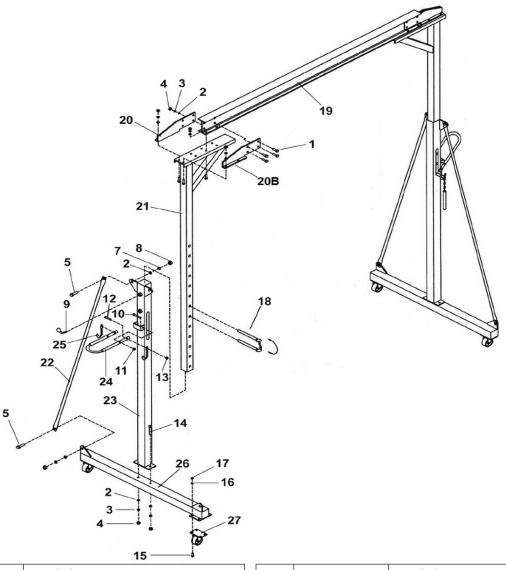

## **Portable Gantry Crane Adjustable Itonne Model No: SG1000**

| Item | Part No.  | Description                                       |
|------|-----------|---------------------------------------------------|
| 1    | SG1000.01 | Bolt M12 x 35mm                                   |
| 2    | FWM12.S   | Flat Washer M12                                   |
| 3    | SWM12.S   | Spring Washer M12                                 |
| 4    | SN12.S    | Steel Nut M12                                     |
| 5    | SG1000.05 | Bolt M14 x 40mm (c/w Washer, Spring Washer & Nut) |
| 7    | SWM14.S   | Spring Washer M14                                 |
| 8    | SN14.S    | Steel Nut M14                                     |
| 9    | SG1000.09 | Bolt M12                                          |
| 10   | HHB1060.S | Hex Head Bolt M10 x 60mm                          |
| 11   | SN10.S    | Steel Nut M10                                     |
| 12   | SG1000.12 | Set Screw M8 x 40mm (c/w M8 Nyloc Nut)            |
| 13   | SN8.S     | Steel Nut M8                                      |
| 14   | SG1000.14 | Hex Head Bolt M12 x 100mm                         |

| Item | Part No.   | Description                    |
|------|------------|--------------------------------|
| 15   | SS1030.S   | Hex Head Set Screw M10 x 30mm  |
| 16   | SWM10.S    | Spring Washer M10              |
| 17   | SG1000.17  | Nut M10 (c/w Washer)           |
| 18   | SG1000.18  | Pin Assembly.                  |
| 19   | SG1000.19  | Crossbeam                      |
| 20   | SG1000.20  | Plate A                        |
| 20B  | SG1000.20B | Plate B                        |
| 21   | SG1000.21  | Vertical Post, Inner           |
| 22   | SG1000.22  | Support Tube                   |
| 23   | SG1000.23  | Vertical Post, Outer           |
| 24   | SG1000.24  | Handle                         |
| 25   | SG1000.25  | Pin                            |
| 26   | SG1000.26  | Base Assembly                  |
| 27   | SG1000.27  | Wheel, Swivel Castor (w/Brake) |