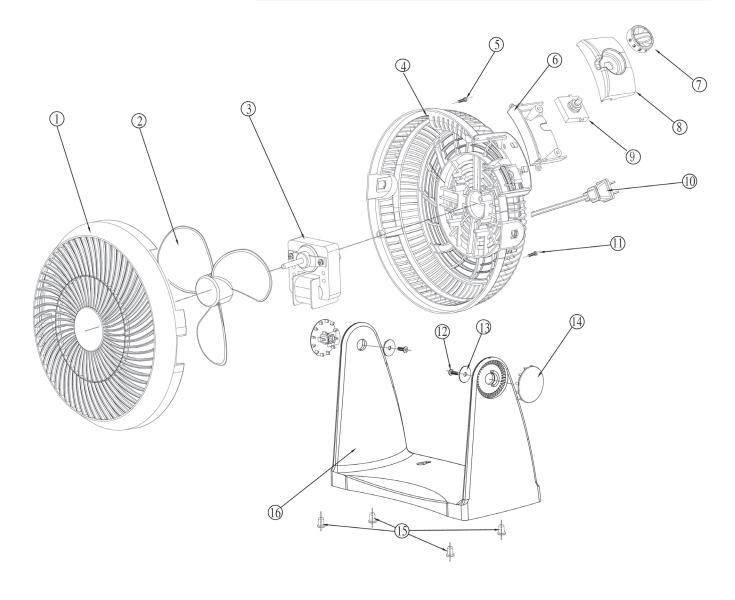

## Parts Information:

## Desk/Floor Fan 3-Speed 8" 230V Model No: SFF08

| Item | Part No. | Description   |
|------|----------|---------------|
| 1    | SFF08.01 | FRONT BODY    |
| 2    | SFF08.02 | BLADE         |
| 3    | SFF08.03 | MOTOR         |
| 4    | SFF08.04 | BACK BODY     |
| 5    | SFF08.05 | SCREW         |
| 6    | SFF08.06 | SWITCH HOLDER |
| 7    | SFF08.07 | ROTARY KNOB   |
| 8    | SFF08.08 | SWITCH COVER  |

| Item | Part No. | Description    |
|------|----------|----------------|
| 9    | SFF08.09 | SWITCH         |
| 10   | SFF08.10 | WIRE & PLUG    |
| 11   | SFF08.11 | SCREW          |
| 12   | SFF08.12 | SCREW          |
| 13   | SFF08.13 | WASHER         |
| 14   | SFF08.14 | BRACKER        |
| 15   | SFF08.15 | RUBBER STOPPER |
| 16   | SFF08.16 | BASE           |