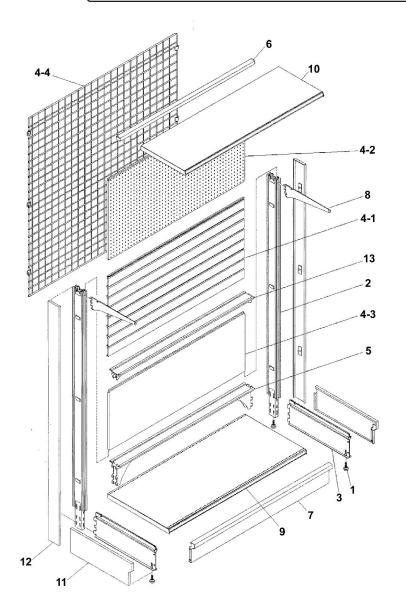

## Parts Information:

## Sealey Display Stand Model No: SDSX

| Item | Part No. | Description                            |
|------|----------|----------------------------------------|
| 1    | SDSX.01  | Adjustable Foot                        |
| 2    | SDSX.02  | Side Pillar 2300mm                     |
| 3    | SDSX.03  | Stand For Pillar 460mm                 |
| 4-1, | SDSX.04  | Back Display Wall Assembly 2230x1004mm |
| 4-2, |          |                                        |
| 4-3, |          |                                        |
| 4-4  |          |                                        |
| 5    | SDSX.05  | Lower Link 1004mm                      |
| 6    | SDSX.06  | Upper Link 1004mm                      |
| 7    | SDSX.07  | Base Front Plate 1004mm                |
| 8    | SDSX.08  | Bracket For Shelf 350mm                |
| 9    | SDSX.09  | Base Shelf 1004x460mm                  |

| Item | Part No.  | Description                                               |
|------|-----------|-----------------------------------------------------------|
| 10   | SDSX.10   | Shelf 1004x350mm                                          |
| 11   | SDSX.11-L | Base Side Plate Cover 460mm                               |
| 11   | SDSX.11-R | Base Side Plate Cover 460mm                               |
| 12   | SDSX.12-L | Pillar Side Cover 2230mm                                  |
| 12   | SDSX.12-R | Pillar Side Cover 2230mm                                  |
| 13   | SDSX.13   | Middle Link                                               |
|      | SDSX.14   | Sealey Garden & Leisure Display Sign (NOT SHOWN)          |
|      | SDSX.15   | Sealey Garden & Leisure Ticket Rail Insert<br>(NOT SHOWN) |
|      | SDSX.16   | Sealey Garden & Leisure Filmstrip 998 x 220 (NOT SHOWN)   |