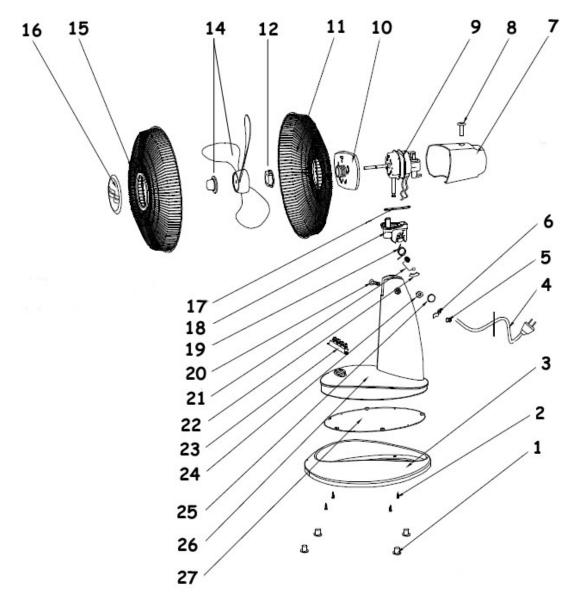

## Desk Fan 3-Speed 12" Push-Button 230V **Model No: SDF12W**

| Item | Part No.  | Description       |
|------|-----------|-------------------|
| 1    | SDF12W.01 | BOTTOM PAD        |
| 2    | SDF12W.02 | SCREW             |
| 3    | SDF12W.03 | FAN BASE LOWER    |
| 4    | SDF12W.04 | POWER CORD        |
| 5    | SDF12W.05 | POWER CORD COVER  |
| 6    | SDF12W.06 | CLIP              |
| 7    | SDF12W.07 | MOTOR COVER       |
| 8    | SDF16W.08 | MOTOR KNOB        |
| 9    | SDF12W.09 | MOTOR             |
| 10   | SDF12W.10 | MOTOR COVER       |
| 11   | SDF12W.11 | REAR GUARD        |
| 12   | SDF16W.12 | NUT FOR GUARD     |
| 14   | SDF12W.14 | FAN BLADE c/w NUT |

| Item | Part No.  | Description      |
|------|-----------|------------------|
| 15   | SDF12W.15 | FRONT GUARD      |
| 16   | SDF12W.16 | GRILL GUARD DISC |
| 17   | SDF12W.17 | POLE             |
| 18   | SDF12W.18 | ARM              |
| 19   | SDF12W.19 | SPRING           |
| 20   | SDF12W.20 | SPRING BALL      |
| 21   | SDF12W.21 | SPRING           |
| 22   | SDF12W.22 | ORIENTATION PAD  |
| 23   | SDF12W.23 | SWITCH           |
| 24   | SDF12W.24 | NUT              |
| 25   | SDF12W.25 | NUT COVER        |
| 26   | SDF12W.26 | FAN BASE UPPER   |
| 27   | SDF12W.27 | BOTTOM BOARD     |