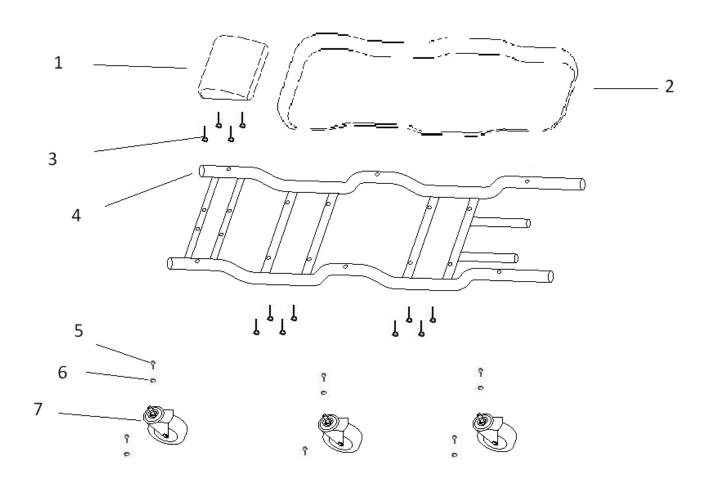

## **Steel Creeper with 6 Wheels & Headrest Deluxe**

**Model No: SCR84** 

| Item | Part No. | Description                                |
|------|----------|--------------------------------------------|
| 1    | SCR84.01 | HEADREST                                   |
| 2    | SCR84.02 | BODY                                       |
| 3    | MSP630.S | MACHINE SCREW PAN HEAD PHILLIPS<br>M6x30mm |

|   | Item | Part No. | Description                     |
|---|------|----------|---------------------------------|
|   | 4    | SCR84.04 | FRAME                           |
|   | 5    | SCR84.05 | CASTOR NUT                      |
|   | 6    | SWM10.S  | SPRING WASHER M10 ZINC (SINGLE) |
| ĺ | 7    | SCR84.07 | WHEEL,CASTOR (63x5x20x78)       |