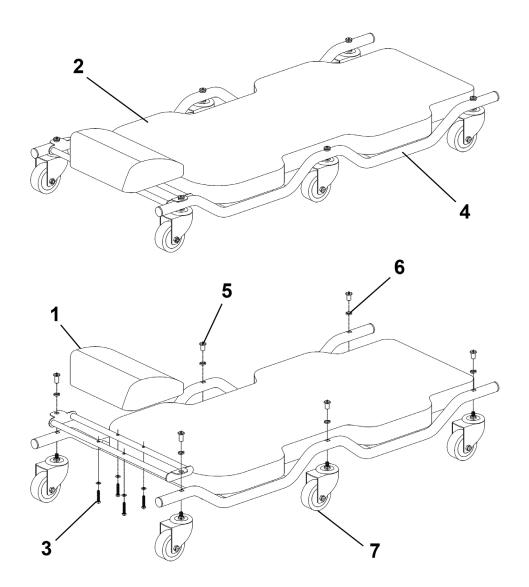

## Steel Creeper with 6 Wheels & Headrest **Deluxe**

Model No: SCR84.V2

| Item | Part No.    | Description              |
|------|-------------|--------------------------|
| 1    | SCR84.V2-01 | Headrest Cushion         |
| 2    | SCR84.V2-02 | Main Cushion (Red/Black) |
| 3    | SCR84.V2-03 | Screw for Main Cushion   |
| 4    | SCR84.V2-04 | Main Frame (Red)         |

| Item | Part No.    | Description                |
|------|-------------|----------------------------|
| 5    | SCR84.V2-05 | Castor Wheel Nut           |
| 6    | SCR84.V2-06 | Spring Washer              |
| 7    | SCR84.V2-07 | Ø75mm Castor Wheel (Black) |