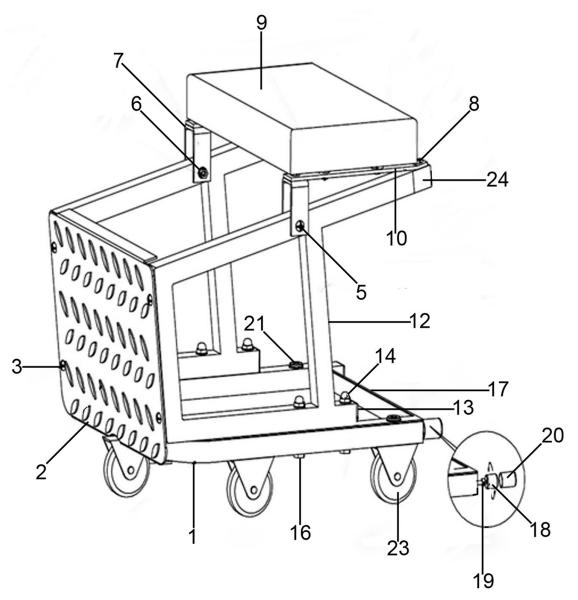

## Mechanic's Utility Seat & Step Stool **Model No: SCR16**

| Item | Part No. | Description           |
|------|----------|-----------------------|
| 1    | SCR16.01 | Base Frame            |
| 2    | SCR16.02 | Step Plate            |
| 3    | SCR16.03 | Bolt M6 x 16mm        |
| 5    | SCR16.05 | Bolt M6 x 40mm        |
| 6    | SCR16.06 | Bolt M6               |
| 7    | SCR16.07 | Connection, 'U' Shape |
| 8    | SCR16.08 | Bolt M6 x 16mm        |
| 9    | SCR16.09 | Seat Cushion          |
| 10   | SCR16.10 | Connection Plate      |
| 12   | SCR16.12 | Support Frame         |
| 13   | SCR16.13 | Plastic Cap           |
| 14   | SCR16.14 | Nut, Domed M8         |

| Item | Part No. | Description                      |
|------|----------|----------------------------------|
| 16   | SCR16.16 | Bolt M8 x 60mm                   |
| 17   | SCR16.17 | Plastic Tray                     |
| 18   | SCR16.18 | Adjustable Leg                   |
| 19   | SN8.S    | Steel Nut M8                     |
| 20   | SCR16.20 | Rubber Bushing A                 |
| 21   | SCR75.N  | Nut, Castor Wheel                |
| 23   | SCR16.23 | Wheel, Swivel Castor             |
| 24   | SCR16.24 | Rubber Bushing B                 |
|      | SCR16.04 | Flat Washer (Not Shown)          |
|      | SCR16.15 | Flat Washer (Not Shown)          |
|      | FWM10.S  | Flat Washer M10 Zinc (Not Shown) |