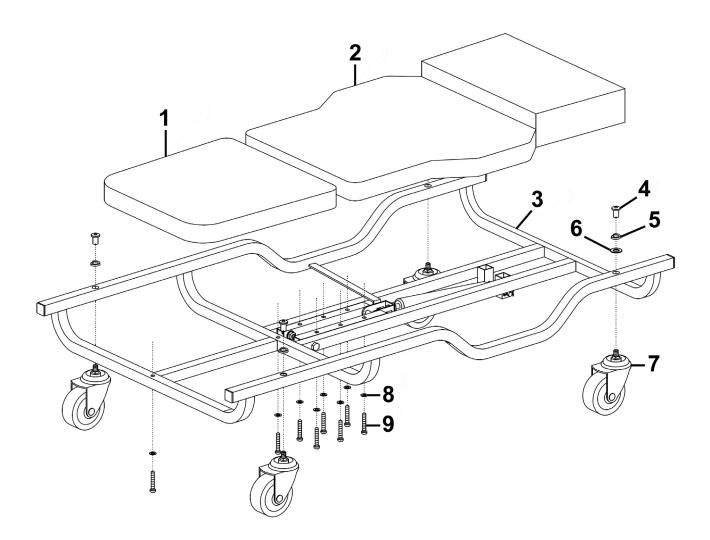

## Parts Information: Steel Creeper with 4 Rough Ground 5" Wheels & Adjustable Back/Headrest Model No: SCR101S

| Item | Part No.   | Description      |   |
|------|------------|------------------|---|
| 1    | SCR101S-01 | Lower Cushion    |   |
| 2    | SCR101S-02 | Main Cushion     |   |
| 3    | SCR101S-03 | Frame            | Ĩ |
| 4    | SCR101S-04 | Castor Wheel Nut | ſ |
| 5    | SCR101S-05 | Spring Washer    |   |

| Item | Part No.   | Description                       |
|------|------------|-----------------------------------|
| 6    | SCR101S-06 | Washer                            |
| 7    | SCR101P-07 | Wheel, Swivel Castor, Single Bolt |
| 8    | SCR101S-08 | Washer                            |
| 9    | SCR101S-09 | Frame Bolt                        |