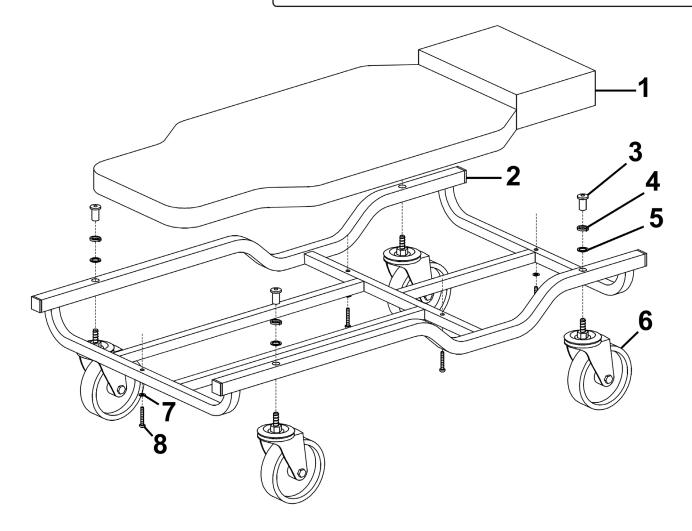

## **Steel Creeper with 4 Rough Ground 5"**Wheels

**Model No: SCR100S** 

| Item | Part No.   | Description      |
|------|------------|------------------|
| 1    | SCR100S-01 | Main Cushion     |
| 2    | SCR100S-02 | Frame            |
| 3    | SCR101S-04 | Castor Wheel Nut |
| 4    | SCR101S-05 | Spring Washer    |

| Item | Part No.   | Description                       |
|------|------------|-----------------------------------|
| 5    | SCR101S-06 | Washer                            |
| 6    | SCR101P-07 | Wheel, Swivel Castor, Single Bolt |
| 7    | FWM6.S     | Flat Washer M6 Zinc               |
| 8    | MSP640.S   | Machine Screw Pan Head M6 x 40mm  |