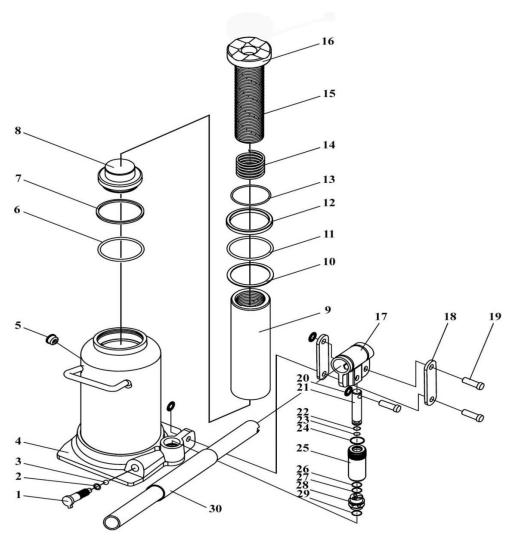

## **Bottle Jack 2tonne Model No: SBJ2W**

| Item  | Part No.    | Description                 |
|-------|-------------|-----------------------------|
| 1     | SBJ2W.01    | RELEASE VALVE               |
| 2     | SA392.02    | O-RING                      |
| 3     | SBJ2W.03    | STEEL BALL                  |
| 4     | SBJ2W.04    | BASE                        |
| 5     | SBJ50W.18   | OIL FILLER PLUG             |
| 6     | SBJ3W.06    | O-RING                      |
| 7     | SBJ3W.07    | BOWL WASHER                 |
| 8     | SBJ3W.08    | PISTON RING                 |
| 9     | SBJ3W.09    | PISTON ROD                  |
| 10    | SBJ3W.10    | GASKET                      |
| 11    | SBJ3W.11    | O-RING                      |
| 12    | SBJ3W.12    | RETAINING RING              |
| 13    | SBJ3W.13    | STEEL RING                  |
| 14    | SBJ3W.14    | GUIDE                       |
| 15-16 | SBJ3W.15-16 | ADUSTING SCREW (c/w SADDLE) |

| Item | Part No.  | Description                      |
|------|-----------|----------------------------------|
| 17   | SBJ2W.17  | HANDLE SOCKET                    |
| 18   | SBJ2W.18  | LINK ROD                         |
| 19   | SBJ30W.19 | AXLE PIN                         |
| 20   | SBJ2W.20  | RETAINING RING                   |
| 21   | SBJ2W.21  | PUMP CORE                        |
| 22   | SBJ2W.22  | RING                             |
| 23   | SBJ2W.23  | O-RING                           |
| 24   | SBJ2W.24  | DUSTPROOF RING                   |
| 25   | SBJ2W.25  | PUMP CYLINDER                    |
| 26   | SBJ2W.26  | WASHER                           |
| 27   | SBJ2W.27  | NYLON WASHER                     |
| 28   | SBJ2W.28  | SAFETY VALVE                     |
| 29   | SBJ2W.29  | NYLON WASHER                     |
| 30   | SBJ2W.30  | HANDLE                           |
|      | SBJ2W.RK  | REPAIR KIT FOR SBJ2W (NOT SHOWN) |