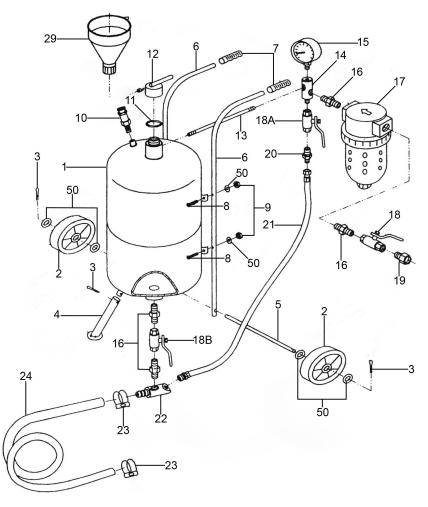

## **Shot Blaster with Water Trap & Wheels 37L Model No: SB997**

| Item | Part No. | Description                          |
|------|----------|--------------------------------------|
| 1    | SB997.01 | Tank                                 |
| 2    | SB998.02 | Wheel                                |
| 3    | SB998.03 | Cotter Pin                           |
| 4    | SB997.04 | Tank Foot                            |
| 5    | SB998.05 | Wheel Axle                           |
| 6    | SB997.06 | Handle                               |
| 7    | SB998.07 | Handle Grip                          |
| 8    | MSC635.S | Csk Phillips Machine Screw M6 x 35mm |
| 9    | SN6.S    | Steel Nut M6                         |
| 10   | SB998.10 | Safety Valve                         |
| 11   | SB998.11 | O-Ring                               |
| 12   | SB998.12 | Tank Filler Cap                      |
| 13   | SB998.13 | Intake Pipe                          |
| 14   | SB998.14 | Intake Valve                         |
| 15   | SB998.15 | Gauge                                |
| 16   | SB998.16 | Nipple                               |
| 17   | SB998.17 | Filter                               |

| Item | Part No.  | Description                          |
|------|-----------|--------------------------------------|
| 18   | SB998.18  | Air Valve                            |
| 18A  | SB998.18A | Throttle Valve                       |
| 18B  | SB998.18B | Control Valve                        |
| 19   | SB998.19  | Inlet Connector                      |
| 20   | SB998.20  | Nipple Connector                     |
| 21   | SB997.21  | Air Hose                             |
| 22   | SB998.22  | Outlet Valve                         |
| 23   | SB998.23  | Hose Clamp                           |
| 24   | SB998.24  | Sand Hose                            |
| 29   | F4        | Funnel                               |
| 50   | FWM12.S   | Flat Washer M12                      |
|      | SB998.30  | Mask (Not Shown)                     |
|      | SB998.30A | Lens, Mask (Not Shown)               |
|      | SB998.G   | Shot Blast Gun (Not Shown)           |
|      | SB998.G2  | Ceramic Nozzle, 5mm (Not Shown)      |
|      | SB998.G1  | Ceramic Nozzle (Set of 4)(Not Shown) |