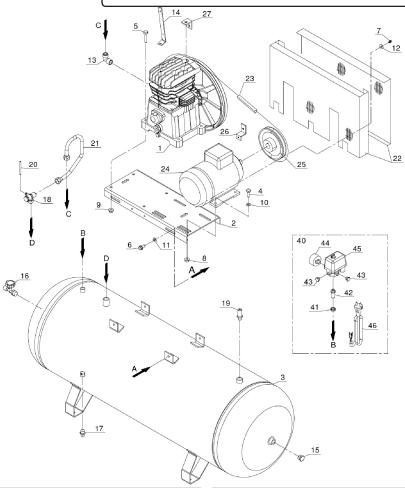

## Parts Information: Compressor 150ltr Belt Drive 3hp with Cast Cylinders Model No: SAC2153B

| Item | Part No.      | Description                                | Ite  |
|------|---------------|--------------------------------------------|------|
| 1    | SAC3020041000 | PUMP UNIT                                  | 1    |
| 2    | SAC5010940008 | BASE PLATE                                 | 2    |
| 3    | SAC5157260008 | TANK 150ltr                                |      |
| 4    | SS825.S       | HEX HEAD SET SCREW M8x25mm SINGLE          | 2    |
| 5    | SS1045.S      | HEX HEAD SET SCREW M10x45mm SINGLE         | 2    |
| 6    | SFS1020.S     | HEX HEAD FLANGE BOLT M10x20 SINGLE         | 2    |
| 7    | MSP512.S      | MACHINE SCREW PAN HEAD PHILLIPS<br>M5x12mm |      |
| 8    | SN8.S         | STEEL NUT M8 ZINC DIN934 (SINGLE)          | 1    |
| 9    | SN10.S        | STEEL NUT M10 ZINC DIN934(SINGLE)          |      |
| 10   | FWM8.S        | FLAT WASHER M8 SINGLE                      |      |
| 11   | FWM10.S       | FLAT WASHER M10 SINGLE                     |      |
| 12   | RW625.S       | REPAIR WASHER M6x25 (SINGLE)               |      |
| 13   | SAC7080160000 | ELBOW 1/2"BSP MALE X2                      |      |
| 14   | SAC7459260000 | BELT GUARD SUPPORT                         |      |
| 15   | SAC7090030000 | PLUG 1/2                                   |      |
| 16   | SAC7130150000 | BALL VALVE 1/2"BSP FEMALE-1/2"BSP MALE     |      |
| 17   | SAC7130160000 | DRAIN VALVE 3/8"BSP MALE                   |      |
| 18   | SAC7190190000 | NON-RETURN VALVE                           | 1 [- |

| Item | Part No.      | Description                                 |
|------|---------------|---------------------------------------------|
| 19   | SAC7192090000 | SAFETY VALVE 10bar 3/8"BSP MALE             |
| 20   | SAC7230010000 | RISLAN HOSE (SOLD PER 1 METER)              |
| 21   | SAC7235230000 | DELIVERY PIPE                               |
| 22   | SAC4170130000 | BELT GUARD KIT                              |
| 23   | SAC7371260000 | BELT,RIBBED (ID-1315)                       |
| 24   | SAC1127380796 | MOTOR (BLACK FAN COVER TWO<br>CAPACITORS)   |
| 25   | SAC7406350000 | MOTOR PULLEY - 155MM SINGLE BELT<br>(STANDA |
| 26   | SAC7458860000 | BELT GUARD SUPPORT                          |
| 27   | SAC7458940000 | BELT GUARD SUPPORT                          |
| 40   | SAC4057630000 | PRESSURE SWITCH KIT 20Amp 15Bar 220Psi      |
| 41   | SAC7023050000 | LOCK NUT                                    |
| 42   | SAC7088060000 | CONNECTOR                                   |
| 43   | SAC7090070000 | PLUG 1/4"                                   |
| 44   | SAC9700001789 | PRESSURE GAUGE 230 psi, 50mm OD, rear fi    |
| 45   | SAC7250360000 | PRESSURE SWITCH 20Amp                       |
| 46   | SAC7329010000 | POWER CABLE                                 |
|      | G/PLUG-240    | PLUG, BLUE 240v 16amp 3-PIN (NOT SHOWN)     |