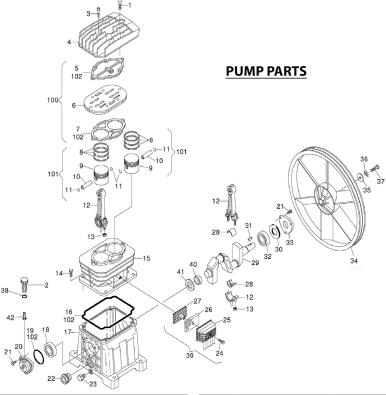

## Parts Information: Compressor 150ltr Belt Drive 3hp with Cast Cylinders Model No: SAC2153B

| Item | Part No.      | Description                       | Item | Part N |
|------|---------------|-----------------------------------|------|--------|
| 1    | SCB835.S      | SOCKET HEAD CAP SCREW M8x35       | 24   | SAC70  |
| 2    | SAC1129700300 | BREATHER PLUG                     | 25   | SAC715 |
| 3    | SCB635.S      | SOCKET HEAD CAP SCREW M6x35       | 26   | SAC72  |
| 4    | SAC5030580008 | HEAD                              | 27   | SAC74  |
| 5    | SAC7079470000 | HEAD GASKET                       | 28   | SAC70  |
| 6    | SAC9106380000 | VALVE PLATE KIT (ROUNDED ENDS)    | 29   | SAC50  |
| 7    | SAC7079480000 | CYLINDER GASKET                   | 30   | SAC70  |
| 8    | SAC4080120000 | KIT OF PISTON RINGS (3)           | 31   | SAC70  |
| 9    | SAC7220230000 | PISTON                            | 32   | B/6205 |
| 10   | SAC7050180000 | PISTON PIN                        | 33   | SAC715 |
| 11   | SAC7041410000 | RING                              | 34   | SAC72  |
| 12   | SAC5050510008 | CON-ROD                           | 35   | RW825  |
| 13   | SAC7022030000 | OVAL LOCK NUT M6                  | 36   | SAC70  |
| 14   | SS825.S       | HEX HEAD SET SCREW M8x25mm SINGLE | 37   | SS825. |
| 15   | SAC7575250000 | CYLINDER                          | 38   | SAC70  |
| 16   | SAC7079440000 | GASKET                            | 39   | SAC40  |
| 17   | SAC5071040008 | CRANKCASE                         | 40   | SAC70  |
| 18   | B/6204        | BEARING 6204                      | 41   | SAC70  |
| 19   | SAC7079450000 | GASKET                            | 42   | SAC70  |
| 20   | SAC7151590000 | COVER                             | 100  | SAC40  |
| 21   | SFS620.S      | HEX HEAD FLANGE BOLT M6x20 SINGLE | 1∟   |        |
| 22   | SAC7180060000 | OIL SIGHT GLASS                   | 101  | SAC42  |
| 23   | SAC7090090000 | PLUG 1/4"                         | 102  | SAC40  |

| SAC7012150000<br>SAC7151240000 | RD HEAD S/T SCREW M4.1 X 45                                                                                                                                                                                                                                                            |
|--------------------------------|----------------------------------------------------------------------------------------------------------------------------------------------------------------------------------------------------------------------------------------------------------------------------------------|
| SAC7151240000                  |                                                                                                                                                                                                                                                                                        |
|                                | INTAKE FILTER                                                                                                                                                                                                                                                                          |
| SAC7210610000                  | FILTER ELEMENT                                                                                                                                                                                                                                                                         |
| SAC7456260000                  | VALVE PLATE                                                                                                                                                                                                                                                                            |
| SAC7062050000                  | BEARING SHELL                                                                                                                                                                                                                                                                          |
| SAC5041010008                  | CRANKSHAFT                                                                                                                                                                                                                                                                             |
| SAC7071150000                  | OIL SEAL                                                                                                                                                                                                                                                                               |
| SAC7051510000                  | KEY (5x7.5)                                                                                                                                                                                                                                                                            |
| B/6205                         | BEARING 6205                                                                                                                                                                                                                                                                           |
| SAC7151170000                  | COVER                                                                                                                                                                                                                                                                                  |
| SAC7201010000                  | FLYWHEEL                                                                                                                                                                                                                                                                               |
| RW825.S                        | REPAIR WASHER M8x25 (SINGLE)                                                                                                                                                                                                                                                           |
| SAC7031010000                  | TOOTHED WASHER                                                                                                                                                                                                                                                                         |
| SS825.S                        | HEX HEAD SET SCREW M8x25mm SINGLE                                                                                                                                                                                                                                                      |
| SAC7070110000                  | O-RING                                                                                                                                                                                                                                                                                 |
| SAC4086990000                  | INTAKE FILTER KIT                                                                                                                                                                                                                                                                      |
| SAC7031120000                  | SEAL WASHER                                                                                                                                                                                                                                                                            |
| SAC7031110000                  | SPACER                                                                                                                                                                                                                                                                                 |
| SAC7091270000                  | OIL DIPSTICK                                                                                                                                                                                                                                                                           |
| SAC4082930000                  | VALVE PLATE KIT (ROUNDED -ORANGE<br>GASKET)                                                                                                                                                                                                                                            |
| SAC4291140000                  | PISTON GROUP/KIT OF ACCESSORIES                                                                                                                                                                                                                                                        |
| SAC4082000000                  | GASKET SET/KITOF ACCESSORIES                                                                                                                                                                                                                                                           |
|                                | SAC7456260000<br>SAC7062050000<br>SAC5041010008<br>SAC7071150000<br>SAC7051510000<br>B/6205<br>SAC7151170000<br>SAC7201010000<br>SAC7201010000<br>SAC7031010000<br>SAC4086990000<br>SAC7031120000<br>SAC7031120000<br>SAC7031120000<br>SAC7091270000<br>SAC4082930000<br>SAC4291140000 |