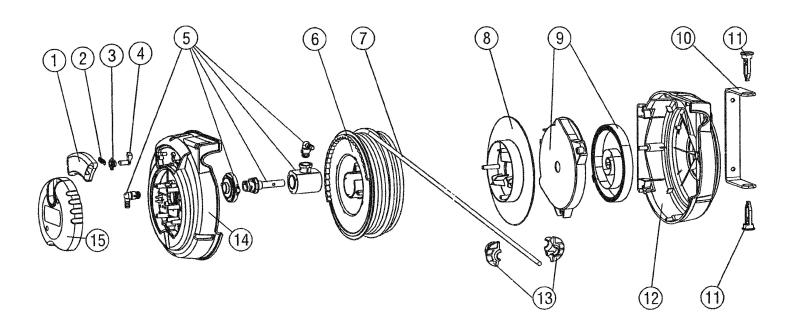

## Retractable Air Hose Reel HD Mechanism 12mtr Ø6mm ID Polyurethane Hose Model No: SA892.V3

| Item | Part No.   | Description                                |
|------|------------|--------------------------------------------|
| 1    | 198.324206 | Pawl Cover                                 |
| 2    | 198.704904 | Pawl (Complete, Includes Spring & Support) |
| 3    | 198/324204 | Pawl Support                               |
| 4    | 198.704904 | Pawl (Complete, Includes Spring & Support) |
| 5    | 198.704028 | Swivel Body Assembly                       |
| 6    | 198.322124 | Cable Reel                                 |
| 7    | 198.703041 | Hose                                       |
| 8    | 198.322127 | Back Plate                                 |

| Item | Part No.   | Description              |
|------|------------|--------------------------|
| 9    | 198.705035 | Backing Plate            |
| 10   | 198.620125 | Wall Bracket             |
| 11   | 198.324230 | Support Pin              |
| 12   | 198.328025 | Red Cover, Right         |
| 13   | 198.323343 | Hose Stopper With Screws |
| 14   | 198.328125 | Red Cover, Left          |
| 15   | 198.324280 | Cover                    |