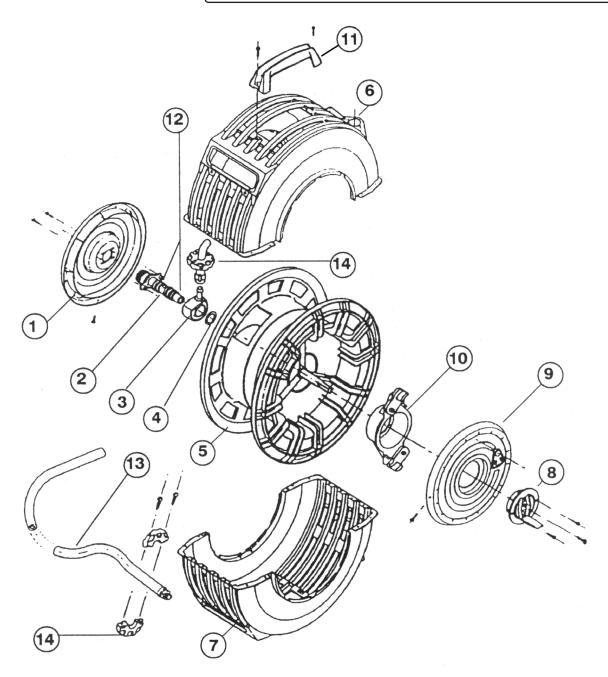

## Parts Information: Retractable Air Hose Reel 15mtr Ø10mm ID **PVC Hose Model No: SA88**

| Item | Part No.  | Description                         |
|------|-----------|-------------------------------------|
| 1    | SA88/RP2  | PLATE                               |
| 2    | SA88/RS10 | SWIVEL SHAFT                        |
| 3    | SA88/RS4  | SWIVEL BODY ASS'Y                   |
| 4    | SA88/RS8  | PLASTIC WASHER                      |
| 5    | SA88/RP33 | DRUM                                |
| 6    | SA88/GBU1 | HIGH WALL/BENCH/FLOOR MOUNT BRACKET |
| 7    | SA88/RP36 | CASING                              |

| Item | Part No.   | Description            |
|------|------------|------------------------|
| 8    | SA88/RP90  | PLATE                  |
| 9    | SA88/RP80  | LATCH SIDE PLATE ASS'Y |
| 10   | SA88/RP70  | CUP                    |
| 11   | SA88/RP6S  | CARRY HANDLE           |
| 12   | SA88/85115 | O-RING                 |
| 13   | SA88/RH21S | HOSE REPLACEMENT KIT   |
| 14   | SA88/Z14   | HOSE STOPPER           |