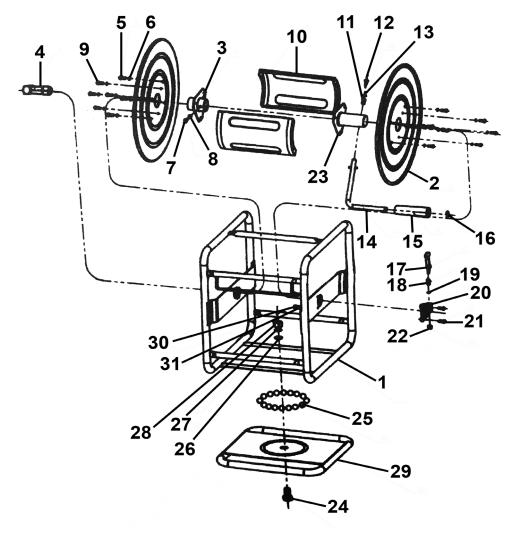

## Parts Information:

## 30m Swivel Air Hose Reel 6mm ID **Model No: SA827**

| Item | Part No. | Description             |
|------|----------|-------------------------|
| 1    | SA827-01 | Frame Assembly          |
| 2    | SA827-02 | Drum Side Cover         |
| 3    | SA827-03 | Bearing Assembly        |
| 4    | SA827-04 | Swivel-Sub Assembly     |
| 5    | SA827-05 | Screw                   |
| 6    | SA827-06 | Spring Washer           |
| 7    | SA827-07 | Screw                   |
| 8    | SA827-08 | Spring Washer           |
| 9    | SA827-09 | Screw                   |
| 10   | SA827-10 | Drum Assembly           |
| 11   | SA827-11 | Spring for Support Axle |
| 12   | SA827-12 | Screw                   |
| 13   | SA827-13 | Washer                  |
| 14   | SA827-14 | Crank Handle Shaft      |
| 15   | SA827-15 | Crank Handle            |
| 16   | SA827-16 | E-Ring                  |

| Item | Part No. | Description                 |
|------|----------|-----------------------------|
| 17   | SA827-17 | Locking Pin                 |
| 18   | SA827-18 | Spring for Locking Pin      |
| 19   | SA827-19 | Washer                      |
| 20   | SA827-20 | Locking Sleeve              |
| 21   | SA827-21 | Bolt                        |
| 22   | SA827-22 | Screw                       |
| 23   | SA827-23 | Support Axle Assembly       |
| 24   | SA827-24 | Lock Bolt for Base Assembly |
| 25   | SA827-25 | Steel Ball                  |
| 26   | SA827-26 | Washer                      |
| 27   | SA827-27 | Spring Washer               |
| 28   | SA827-28 | Nut                         |
| 29   | SA827-29 | Base Assembly               |
| 30   | SA827-30 | Nut                         |
| 31   | SA827-31 | Spring Washer               |