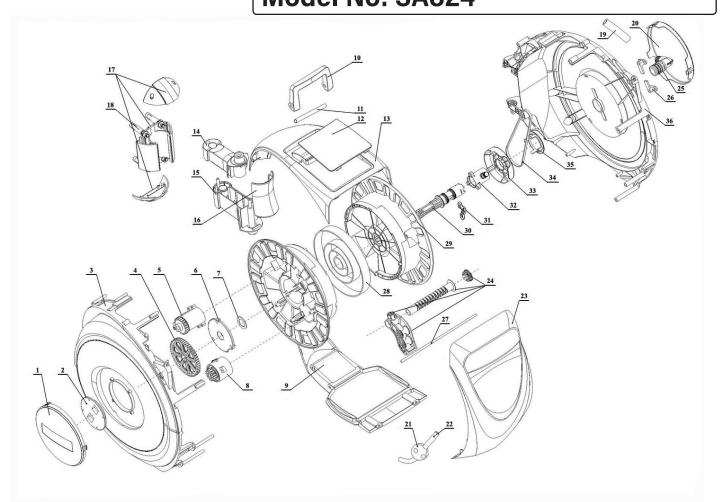

## **Auto Rewind Control Air Hose Reel 30mtr** Ø10mm ID - Rubber Hose **Model No: SA824**

| Item | Part No. | Description            |
|------|----------|------------------------|
| 1    | SA824.01 | SIDE COVER (LEFT)      |
| 2    | SA824.02 | TENSION COVER          |
| 3    | SA824.03 | LEFT SIDE CASING       |
| 4    | SA824.04 | GEAR                   |
| 5    | SA824.05 | RETRACTING ASS'Y       |
| 6    | SA824.06 | SUPPORT COVER          |
| 7    | SA824.07 | GASKET                 |
| 8    | SA824.08 | LOCKABLE DEVICE        |
| 9    | SA824.09 | BOTTOM CASING          |
| 10   | SA824.10 | HANDLE                 |
| 11   | SA824.11 | HANDLE SHAFT           |
| 12   | SA824.12 | TOP COVER              |
| 13   | SA824.13 | TOP CASING             |
| 14   | SA824.14 | UPPER SWIVEL COVER     |
| 15   | SA824.15 | LOWER SWIVEL COVER     |
| 16   | SA824.16 | COVER FOR SWIVEL       |
| 17   | SA824.17 | WALL MOUNT (c/w COVER) |
| 18   | SA824.18 | BOLT                   |

| Item | Part No. | Description               |
|------|----------|---------------------------|
| 19   | SA824.19 | AIR INPUT HOSE            |
| 20   | SA824.20 | SIDE COVER (RIGHT)        |
| 21   | SA824.21 | STOP BALL                 |
| 22   | SA824.22 | AIR OUTPUT HOSE 30M (6kg) |
| 23   | SA824.23 | FRONT COVER - RED         |
| 24   | SA824.24 | RACKING ASS'Y             |
| 25   | SA824.25 | INLET CONNECTOR           |
| 26   | SA824.26 | SHAFT LOCK                |
| 27   | SA824.27 | SHAFT FOR RACKING ASS'Y   |
| 28   | SA824.28 | MAIN SPRING               |
| 29   | SA824.29 | DRUM                      |
| 30   | SA824.30 | MAIN SHAFT                |
| 31   | SA824.31 | CLAM                      |
| 32   | SA824.32 | OUTLET CONNECTOR          |
| 33   | SA824.33 | GEAR WHEEL                |
| 34   | SA824.34 | BELT, RUBBER TOOTHED      |
| 35   | SA824.35 | FIXED GUARD               |
| 36   | SA824.36 | RIGHT SIDE CASING         |