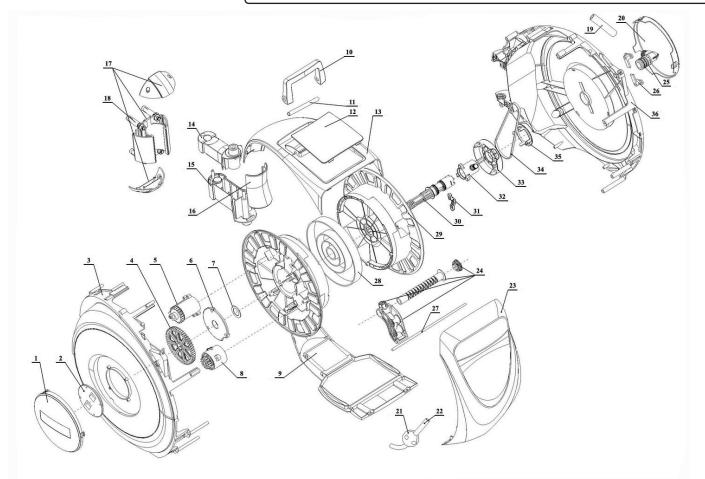

## Parts Information: **Auto Rewind Control Air Hose Reel 20mtr** Ø10mm ID - Rubber Hose Model No: SA823

| Item | Part No. | Description            |  |
|------|----------|------------------------|--|
| 1    | SA823.01 | SIDE COVER (LEFT)      |  |
| 2    | SA823.02 | TENSION COVER          |  |
| 3    | SA823.03 | LEFT SIDE CASING       |  |
| 4    | SA823.04 | GEAR                   |  |
| 5    | SA823.05 | RETRACTING ASS'Y       |  |
| 6    | SA823.06 | SUPPORT COVER          |  |
| 7    | SA823.07 | GASKET                 |  |
| 8    | SA823.08 | LOCKABLE DEVICE        |  |
| 9    | SA823.09 | BOTTOM CASING          |  |
| 10   | SA823.10 | HANDLE                 |  |
| 11   | SA823.11 | HANDLE SHAFT           |  |
| 12   | SA823.12 | TOP COVER              |  |
| 13   | SA823.13 | TOP CASING             |  |
| 14   | SA823.14 | UPPER SWIVEL COVER     |  |
| 15   | SA823.15 | LOWER SWIVEL COVER     |  |
| 16   | SA823.16 | COVER FOR SWIVEL       |  |
| 17   | SA823.17 | WALL MOUNT (c/w COVER) |  |
| 18   | SA823.18 | BOLT                   |  |

| Item | Part No. | Description               |
|------|----------|---------------------------|
| 19   | SA823.19 | AIR INPUT HOSE            |
| 20   | SA823.20 | SIDE COVER (RIGHT)        |
| 21   | SA823.21 | STOP BALL                 |
| 22   | SA823.22 | AIR OUTPUT HOSE 20M (4kg) |
| 23   | SA823.23 | FRONT COVER               |
| 24   | SA823.24 | RACKING ASS'Y             |
| 25   | SA823.25 | INLET CONNECTOR           |
| 26   | SA823.26 | SHAFT LOCK                |
| 27   | SA823.27 | SHAFT FOR RACKING ASS'Y   |
| 28   | SA823.28 | MAIN SPRING               |
| 29   | SA823.29 | DRUM                      |
| 30   | SA823.30 | MAIN SHAFT                |
| 31   | SA823.31 | CLAMP                     |
| 32   | SA823.32 | OUTLET CONNECTOR          |
| 33   | SA823.33 | GEAR WHEEL                |
| 34   | SA823.34 | BELT, RUBBER TOOTHED      |
| 35   | SA823.35 | FIXED GUARD               |
| 36   | SA823.36 | RIGHT SIDE CASING         |