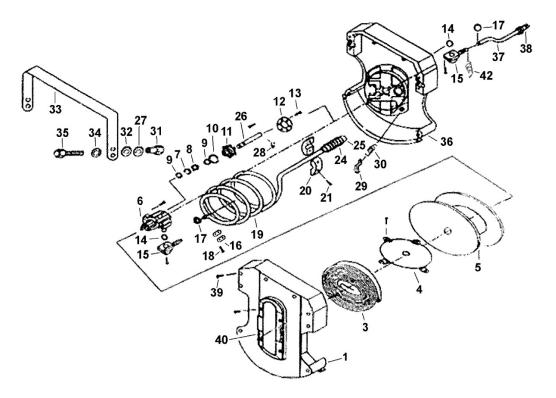

## Parts Information: Retractable Air Hose Reel 10mtr 8mm ID -**PU Hose** Model No: SA813

| Item | Part No. | Description        | Item | Part No. | Description                     |
|------|----------|--------------------|------|----------|---------------------------------|
| 1    | SA810.01 | Left cover         | 25   | SA810.25 | Connector                       |
| 3    | SA810.03 | Spring             | 26   | SA810.26 | Axle                            |
| 4    | SA810.04 | Spring cover       | 27   | SWM14.S  | Spring washer m14 zinc (single) |
| 5    | SA810.05 | Seat               | 28   | SA810.28 | Collar                          |
| 6    | SA810.06 | Axle               | 29   | SA810.29 | Pawl                            |
| 7    | SA810.07 | Spacer             | 30   | SA810.30 | Spring                          |
| 8    | SA810.08 | Collar             | 31   | SA810.31 | Collared nut                    |
| 9    | SA810.09 | O-ring             | 32   | SA810.32 | Plastic spacer, thin.           |
| 10   | SA810.10 | O-ring             | 33   | SA810.33 | Shelf                           |
| 11   | SA810.11 | Cover              | 34   | SA810.34 | Plastic spacer, thick           |
| 12   | SA810.12 | Spacer             | 35   | SA810.35 | Screw                           |
| 13   | SA810.13 | Screw              | 36   | SA810.36 | Right cover                     |
| 14   | SA810.14 | O-ring             | 37   | SA810.37 | Inlet hose 11mm x 15mm x 800mm  |
| 15   | SA810.15 | Connector          | 38   | SA810.38 | Connector                       |
| 16   | SA810.16 | Clip               | 39   | SA810.39 | Screw                           |
| 17   | SA810.17 | Hose clamp         | 40   | SA810.40 | Cover                           |
| 18   | SA810.18 | Screw              | 42   | SA810.42 | Spring                          |
| 19   | SA812.19 | Air hose 10m x 6mm | 39   | SA810.39 | Screw                           |
| 20   | SA810.20 | Clip (c/w screw)   | 40   | SA810.40 | Cover                           |
| 21   | SA810.21 | Screw              | 42   | SA810.42 | Spring                          |
| 24   | SA810.24 | Rubber sleeve      |      |          |                                 |