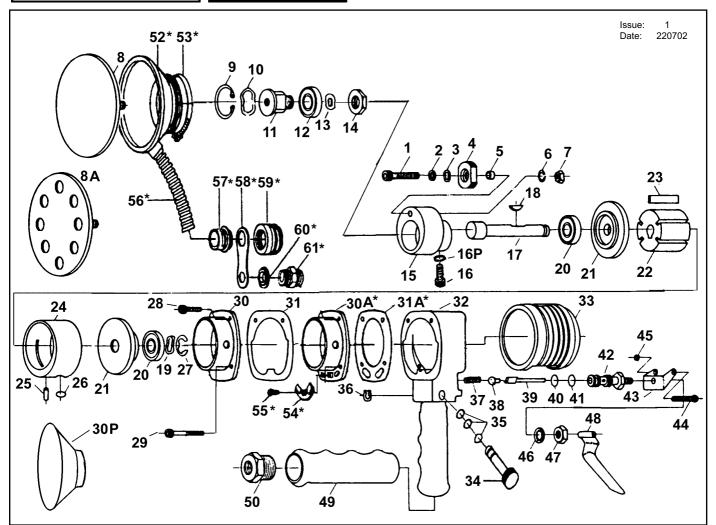

## POWER PARTS DIAGRAM AND LIST FOR: RANDOM ORBITAL SANDER LS Model: SA7/TAS

| Item  | Part No.   | Description                         | Item | Part No. | Description    | Item | Part No.                               | Description          |  |
|-------|------------|-------------------------------------|------|----------|----------------|------|----------------------------------------|----------------------|--|
| 1     | SA7T/01    | Hex. Screw                          | 21   | SA7T/21  | End Plate      | 42   | SA7T/42                                | Valve Bushing        |  |
| 2     | SA7T/02    | Flat Washer                         | 22   | SA7T/22  | Rotor          | 43   | SA7T/43                                | Bracket              |  |
| 3     | SA7T/03    | Wave Washer                         | 23   | SA7T/23  | Rotor Blade    | 44   | SA7T/44                                | Screw                |  |
| 4     | SA7T/04    | Balance Nut                         | 24   | SA7T/24  | Cylinder       | 45   | SA7T/45                                | Hex. Nut             |  |
| 5     | SA7T/05    | Spacer                              | 25   | SA7T/25  | Pin            | 46   | SA7T/46                                | Screw Washer         |  |
| 6     | SA7T/06    | Washer                              | 26   | SA7T/26  | O-Ring         | 47   | SA7T/47                                | Set Screw Nut        |  |
| 7     | SA7T/07    | Hex. Nut                            | 27   | SA7T/27  | Retaining Ring | 48   | SA7T/48                                | Lever                |  |
| 8     | SA7T/08    | 6" Sanding Pad                      | 28   | SA7T/28  | Cap Screw      | 49   | SA7T/49                                | Handle Cover         |  |
| 8A    | AK289      | 6" Dust Free Sanding Pad (Stick on) | 29   | SA7T/29  | Cap Screw      | 50   | SA7T/50                                | Inlet Bushing        |  |
|       | AK290      | 6" Dust Free Sanding Pad (Velcro)   | 30   | SA7T/30  | Motor Cover    | "    | O/ 11 1700                             | mot Basiming         |  |
| 9     | SA7T/09    | Retaining Ring                      | 30P  | SA7T/30P | Finger Cover   | Dust | Dust Extractor Kit (Pt No: DFS/ACC3) - |                      |  |
| 10    | SA7T/10    | Wave Washer                         | 31   | SA7T/31  | Motor Gasket   |      | Items 30, 31,52 - 61                   |                      |  |
| 11    | SA7T/11    | Pad Mounting Shaft                  | 32   | SA7T/32  | Motor Housing  | 52   | 00, 01,02                              | Suction Cover        |  |
| 12    | SA7T/12    | Bearing                             | 33   | SA7T/33  | Plastic Cover  | 53   |                                        | Suction VCover Clamp |  |
| 13    | SA7T/13    | Wave Washer                         | 34   | SA7T/34  | Air Regulator  | 54   |                                        | Exhaust Deflector    |  |
| 14    | SA7T/14    | Hex. Nut                            | 35   | SA7T/35  | O-Ring         | 55   |                                        | Screw                |  |
| 15    | SA7T/15    | Random Balance Body                 | 36   | SA7T/36  | Retaining Ring | 56   |                                        | Suction Hose         |  |
| 16    | SA7T/16    | Hex. Screw                          | 37   | SA7T/37  | Spring         | 57   |                                        | Suction Hose Adaptor |  |
| 16P   | SA7T/16P   | Washer                              | 38   | SA7T/38  | Valve Ball     | 58   |                                        | Set Plate            |  |
| 17    | SA7T/17    | Rotor Shaft                         | 39   | SA7T/39  | Valve          | 59   |                                        | Suction Joint        |  |
| 18    | SA7T/18    | Key                                 | 40   | SA7T/40  | O-Ring         | 60   |                                        | Washer               |  |
| 19    | SA7T/19    | Wave Washer                         | 41   | SA7T/41  | O-Ring         | 61   |                                        | Nipple               |  |
| 20    | SA7T/20    | Bearing                             | 41   | 5A11/41  | O-IXING        | I "  |                                        | Nippie               |  |
| Note: | Item(s) 8A | are extras.                         |      |          |                |      |                                        |                      |  |