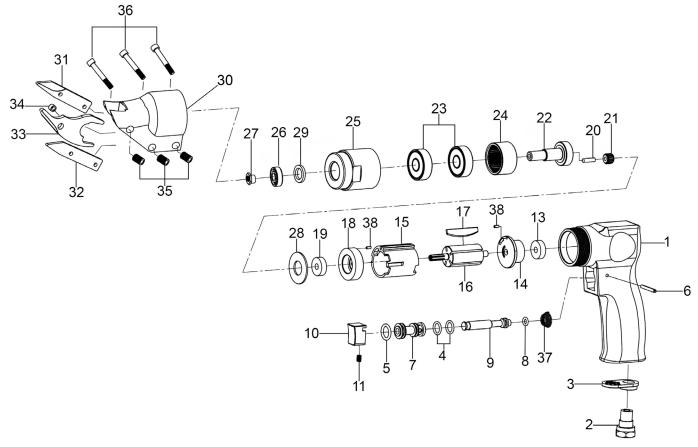

## Pistol Type Air Shears

Model No: SA56

| Item | Part No.    | Description                     |
|------|-------------|---------------------------------|
| 1    | SA56.01     | Housing                         |
| 2    | SA56.02     | Air Inlet                       |
| 3    | SA56.03     | Exhaust Diffuser                |
| 4    | SA56.04     | O-Ring (14 x 9.40 x 2.30mm)     |
| 5    | SA56.05     | O-Ring (16.05 x 11.05 x 2.50mm) |
| 6    | SA354.30    | Spring Pin M3 x 22mm            |
| 7    | SA56.07     | Valve Bushing                   |
| 8    | SA77S.V4-19 | O-Ring (8.03 x 4.47 x 1.78mm)   |
| 9    | SA56.09     | Valve Spindle                   |
| 10   | SA56.10     | Trigger                         |
| 11   | GSM46.S     | Grub Screw M4 x 6mm             |
| 13   | SA56.13     | Bearing                         |
| 14   | SA56.14     | Rear End Plate                  |
| 15   | SA56.15     | Cylinder                        |
| 16   | SA56.16     | Rotor                           |
| 17   | SA56.17     | Rotor Blades (Set of 5)         |
| 18   | SA56.18     | Front End Plate                 |
| 19   | B/608ZZ     | Bearing 608ZZ                   |
| 20   | SA56.20     | Gear Pin                        |
| 21   | SA56.21     | Planet Gear                     |

| Item | Part No.   | Description                               |
|------|------------|-------------------------------------------|
| 22   | SA56.22    | Working Spindle                           |
| 23   | SA56.23    | Bearing                                   |
| 24   | SA56.24    | Internal Gear                             |
| 25   | SA56.25    | Gear Case                                 |
| 26   | B/R8ZZ     | Bearing R8ZZ                              |
| 27   | SA56.27    | Eccentric Nut                             |
| 28   | SA56.28    | Repair Washer M8 x 32mm Black             |
| 29   | SA56.29    | Spacer                                    |
| 30   | SA56.30    | Cutter Housing                            |
| 31   | SA56.31    | Blade, Right (Please See Catalogue)       |
| 32   | SA56.32    | Blade, Left (Please See Catalogue)        |
| 33   | SA56.33    | Blade, Centre (Please See Catalogue)      |
| 34   | SA56.34    | Bushing                                   |
| 35   | SA56.35    | Lock Nut                                  |
| 36   | SCB532.SB  | Socket Cap Bolt M5 x 32mm Black           |
| 37   | SA56.37    | Spring, Conical                           |
| 38   | SA92.V2-18 | Spring Pin M2 x 6mm                       |
|      | SA56.12    | O-Ring (14.20 x 9.37 x 2.42mm)(Not Shown) |
|      | SA56.39    | Hex Key 4 x 66mm, Black (Not Shown)       |