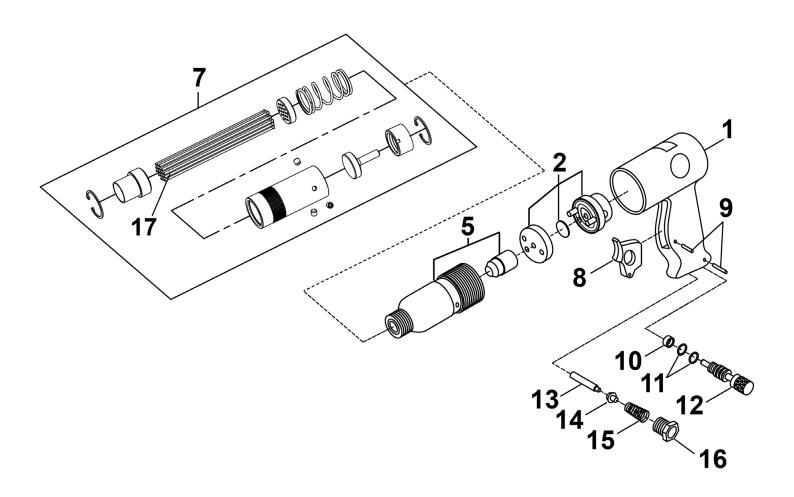

## **Pistol Type Air Needle Scaler**

Model No: SA501

| Item | Part No.    | Description                       |
|------|-------------|-----------------------------------|
| 1    | WFH-1040-01 | Main Housing                      |
| 2    | SA501-02A   | Valve Plate Assembly              |
| 5    | SA501-05A   | Cylinder (c/w Piston)             |
| 7    | SA50A       | Needle Scaler Adaptor (Please see |
|      |             | Catalogue)                        |
| 8    | WFH-1040-08 | Trigger                           |
| 9    | SA501-09    | Straight Pin (3 x 16mm)           |
| 10   | WFH-1040-09 | Throttle Valve                    |

| Item | Part No.    | Description                                      |
|------|-------------|--------------------------------------------------|
| 11   | SA501-11    | O-Ring (8 x 1.9mm)                               |
| 12   | WFH-1040-10 | Adjusting Regulator Valve                        |
| 13   | WFH-1040-11 | Air Valve Pin                                    |
| 14   | WFH-1040-12 | Air Inlet Valve                                  |
| 15   | WFH-1040-13 | Air Inlet Taper Spring Ø14.0mm                   |
| 16   | WFR-1060-02 | Air Inlet Connector                              |
| 17   | SA50.02     | Needle Set 19pc 3 x 180mm (Please see Catalogue) |