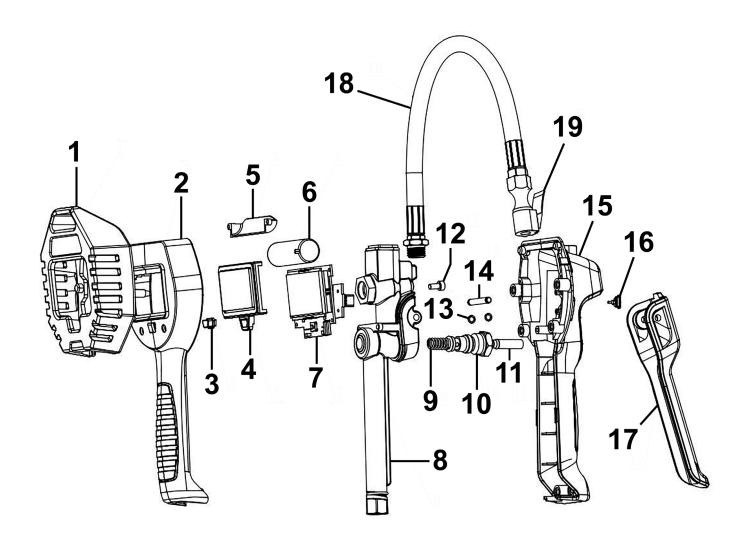

## Digital Tyre Inflator with Clip-On Connector Rechargeable **Model No: SA500**

| Item | Part No. | Description                     | Qty |
|------|----------|---------------------------------|-----|
| 1    | SA500-01 | Rubber Cover                    | 1   |
| 2    | SA500-02 | Top Body Cover                  | 1   |
| 3    | SA500-03 | Rubber Button                   | 1   |
| 4    | SA500-04 | Transparant Cover               | 1   |
| 5    | SA500-05 | Battery Cover                   | 1   |
| 6    | SA500-06 | Lithium Battery                 | 1   |
| 7    | SA500-07 | PCB Board Assembly with Ceramic | 1   |
|      |          | Sensor                          |     |
| 8    | SA500-08 | Main Body                       | 1   |
| 9    | SA500-09 | Wrench Spring                   | 1   |
| 10   | SA500-10 | Wrench Valve Base Assembly      | 1   |

| Item | Part No. | Description                         | Qty |
|------|----------|-------------------------------------|-----|
| 11   | SA500-11 | Wrench Valve Assembly               | 1   |
| 12   | SA500-12 | Hex Screw M4x8                      | 1   |
| 13   | SA500-13 | O-Ring                              | 2   |
| 14   | SA500-14 | Lever Pin                           | 1   |
| 15   | SA500-15 | Upper Body Cover                    | 1   |
| 16   | SA500-16 | Charging Port Dust Plug             | 1   |
| 17   | SA500-17 | Trigger with Magnet                 | 1   |
| 18   | SA500-18 | Flexible Hose Assembly              | 1   |
| 19   | SA500-19 | Clip-On Connector                   | 1   |
|      | SA500-20 | Charging Cable (C-Type) (Not Shown) | 1   |