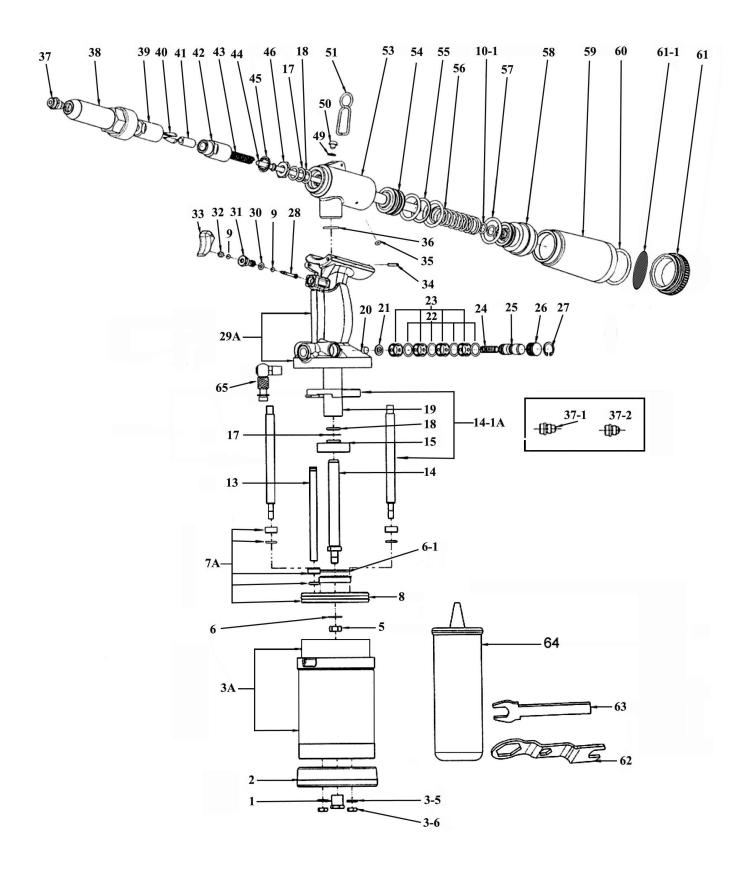

## Parts Information: Air/Hydraulic Riveter Vacuum System Model No: SA316.V2

| 1SA316.01SAFETY VALVE ASS'Y2SA316.02RUBBER BASE3ASA316.03AAIR CYLINDER (c/w LINER)3-5SA316.3-5WASHER3-6SA316.3-6NUT5SA316.05NUT6SA316.06WASHER6-1SA316.07AIR PISTON ASS'Y7ASA316.07AIR PISTON ASS'Y8SA316.08O-RING (72.62-79.68-3.53)9SA316.01O-RING (72.62-79.68-3.53)9SA316.02O-RING (1.78-5.34-1.78)10-1SA316.10O-RING (1.78-5.34-1.78)11SA316.13TUBE12SA316.14ROD13SA316.14ROD14-1ASA316.14ROD & NUT STAND15SA316.15STEM NUT16SA316.14ROD & NUT STAND17SA316.15STEM NUT18SA316.14O-RING (11.8-16.6-2.4)19SA316.19STEM11SA316.19STEM12SA316.20MUFFLER21SA316.21PAD22AK4564D.13O-RING 12.74x1.7823SA316.23VALVE24SA316.24SPRING25SA316.25VALVE26SA316.26VALVE CAP27SA316.27RETAINING RING28SA316.28VALVE PISTON29SA316.23HANDLE BODY (c/w SHEATH)30SA316.31TRIGGER INSERT31SA316.33TRIGGER HEAD<                                                                                                                           | Item  | Part No.    | Description               |
|------------------------------------------------------------------------------------------------------------------------------------------------------------------------------------------------------------------------------------------------------------------------------------------------------------------------------------------------------------------------------------------------------------------------------------------------------------------------------------------------------------------------------------------------------------------------------------------------------------------------------------------------------------------------------------------------------------------------------------------------------------------------------------------------------------------------------------------------------------------------------------------------------------------------------|-------|-------------|---------------------------|
| 3ASA316.03AAIR CYLINDER (c/w LINER)3-5SA316.3-5WASHER3-6SA316.3-6NUT5SA316.05NUT6SA316.06WASHER6-1SA316.07AIR PISTON ASS'Y8SA316.08O-RING (72.62-79.68-3.53)9SA316.09O-RING (1.78-5.34-1.78)10-1SA316.10O-RING (9.8-13.6-1.9)13SA316.13TUBE14SA316.14ROD15SA316.15STEM NUT16SA316.17BACK-UP RING17SA316.18O-RING (11.8-16.6-2.4)18SA316.19STEM20SA316.20MUFFLER21SA316.21PAD22AK4564D.13O-RING 12.74x1.7823SA316.23CAGE24SA316.24SPRING25SA316.25VALVE26SA316.26VALVE CAP27SA316.27RETAINING RING28SA316.28VALVE PISTON29ASA316.29AHANDLE BODY (c/w SHEATH)30SA316.23TRIGGER INSERT31SA316.31TRIGGER INSERT32SA316.32TRIGGER HEAD                                                                                                                                                                                                                                                                                            | 1     | SA316.01    | SAFETY VALVE ASS'Y        |
| 3-5     SA316.3-5     WASHER       3-6     SA316.3-6     NUT       5     SA316.05     NUT       6     SA316.06     WASHER       6-1     SA316.07A     AIR PISTON ASS'Y       8     SA316.08     O-RING (72.62-79.68-3.53)       9     SA316.09     O-RING (1.78-5.34-1.78)       10-1     SA316.10-1     O-RING (9.8-13.6-1.9)       13     SA316.13     TUBE       14     SA316.14     ROD       14     SA316.14     ROD & NUT STAND       15     SA316.14     ROD & NUT STAND       15     SA316.14     ROD & NUT STAND       16     SA316.14     ROD & NUT STAND       17     SA316.15     STEM NUT       17     SA316.17     BACK-UP RING       18     SA316.20     MUFFLER       20     SA316.21     PAD       21     SA316.23     CAGE       22     AK4564D.13     O-RING 12.74x1.78       23     SA316.24     SPRING       24     SA316.25 <td< td=""><td>2</td><td>SA316.02</td><td>RUBBER BASE</td></td<>           | 2     | SA316.02    | RUBBER BASE               |
| 3-6     SA316.3-6     NUT       5     SA316.05     NUT       6     SA316.06     WASHER       6-1     SA316.07     WASHER       7A     SA316.07     AIR PISTON ASS'Y       8     SA316.08     O-RING (72.62-79.68-3.53)       9     SA316.09     O-RING (1.78-5.34-1.78)       10-1     SA316.10     O-RING (9.8-13.6-1.9)       13     SA316.13     TUBE       14     SA316.14     ROD       14-1     SA316.15     STEM NUT       15     SA316.15     STEM NUT       16     SA316.17     BACK-UP RING       17     SA316.18     O-RING (11.8-16.6-2.4)       18     SA316.19     STEM       20     SA316.20     MUFFLER       21     SA316.21     PAD       22     AK4564D.13     O-RING 12.74x1.78       23     SA316.23     CAGE       24     SA316.24     SPRING       25     SA316.25     VALVE       26     SA316.26     VALVE CAP <td>ЗA</td> <td>SA316.03A</td> <td>AIR CYLINDER (c/w LINER)</td>                     | ЗA    | SA316.03A   | AIR CYLINDER (c/w LINER)  |
| 5     SA316.05     NUT       6     SA316.06     WASHER       6-1     SA316.07     WASHER       7A     SA316.07A     AIR PISTON ASS'Y       8     SA316.08     O-RING (72.62-79.68-3.53)       9     SA316.09     O-RING (1.78-5.34-1.78)       10-1     SA316.10-1     O-RING (9.8-13.6-1.9)       13     SA316.13     TUBE       14     SA316.14     ROD       14-1A     SA316.15     STEM NUT       15     SA316.17     BACK-UP RING       15     SA316.17     BACK-UP RING       16     SA316.18     O-RING (11.8-16.6-2.4)       19     SA316.19     STEM       20     SA316.20     MUFFLER       21     SA316.21     PAD       22     AK4564D.13     O-RING 12.74x1.78       23     SA316.23     CAGE       24     SA316.24     SPRING       25     SA316.25     VALVE       26     SA316.27     RETAINING RING       27     SA316.28     VALVE                                                                         | 3-5   | SA316.3-5   | WASHER                    |
| 6     SA316.06     WASHER       6-1     SA316.07A     AIR PISTON ASS'Y       8     SA316.07A     AIR PISTON ASS'Y       8     SA316.08     O-RING (72.62-79.68-3.53)       9     SA316.09     O-RING (1.78-5.34-1.78)       10-1     SA316.10-1     O-RING (9.8-13.6-1.9)       13     SA316.13     TUBE       14     SA316.14     ROD       14-1A     SA316.14     ROD & NUT STAND       15     SA316.17     BACK-UP RING       16     SA316.18     O-RING (11.8-16.6-2.4)       19     SA316.20     MUFFLER       20     SA316.20     MUFFLER       21     SA316.21     PAD       22     AK4564D.13     O-RING 12.74x1.78       23     SA316.23     CAGE       24     SA316.24     SPRING       25     SA316.25     VALVE       26     SA316.26     VALVE       27     SA316.28     VALVE       28     SA316.28     VALVE PISTON       29A     SA316.30                                                                    | 3-6   | SA316.3-6   | NUT                       |
| 6-1     SA316.6-1     WASHER       7A     SA316.07A     AIR PISTON ASS'Y       8     SA316.08     O-RING (72.62-79.68-3.53)       9     SA316.09     O-RING (1.78-5.34-1.78)       10-1     SA316.10-1     O-RING (9.8-13.6-1.9)       13     SA316.13     TUBE       14     SA316.14     ROD       14.1A     SA316.15     STEM NUT       15     SA316.15     STEM NUT       16     SA316.17     BACK-UP RING       17     SA316.18     O-RING (11.8-16.6-2.4)       18     SA316.20     MUFFLER       20     SA316.20     MUFFLER       21     SA316.21     PAD       22     AK4564D.13     O-RING 12.74x1.78       23     SA316.23     CAGE       24     SA316.24     SPRING       25     SA316.25     VALVE       26     SA316.27     RETAINING RING       27     SA316.28     VALVE CAP       27     SA316.28     VALVE PISTON       28     SA316.29A                                                                    | 5     | SA316.05    | NUT                       |
| 7A     SA316.07A     AIR PISTON ASS'Y       8     SA316.08     O-RING (72.62-79.68-3.53)       9     SA316.09     O-RING (1.78-5.34-1.78)       10-1     SA316.10-1     O-RING (9.8-13.6-1.9)       13     SA316.13     TUBE       14     SA316.14     ROD       14-1A     SA316.15     STEM NUT       15     SA316.15     STEM NUT       17     SA316.18     O-RING (11.8-16.6-2.4)       18     SA316.19     STEM       19     SA316.20     MUFFLER       20     SA316.20     MUFFLER       21     SA316.21     PAD       22     AK4564D.13     O-RING 12.74x1.78       23     SA316.23     CAGE       24     SA316.24     SPRING       25     SA316.25     VALVE       26     SA316.27     RETAINING RING       27     SA316.28     VALVE PISTON       28     SA316.29A     HANDLE BODY (c/w SHEATH)       30     SA316.30     O-RING (4.47-8.03-1.78)       31                                                           | 6     | SA316.06    | WASHER                    |
| 8     SA316.08     O-RING (72.62-79.68-3.53)       9     SA316.09     O-RING (1.78-5.34-1.78)       10-1     SA316.10-1     O-RING (9.8-13.6-1.9)       13     SA316.13     TUBE       14     SA316.14     ROD       14-1A     SA316.15     STEM NUT       15     SA316.15     STEM NUT       16     SA316.17     BACK-UP RING       17     SA316.18     O-RING (11.8-16.6-2.4)       18     SA316.20     MUFFLER       20     SA316.20     MUFFLER       21     SA316.21     PAD       22     AK4564D.13     O-RING 12.74x1.78       23     SA316.23     CAGE       24     SA316.24     SPRING       25     SA316.25     VALVE       26     SA316.26     VALVE       27     SA316.27     RETAINING RING       28     SA316.28     VALVE PISTON       29A     SA316.29A     HANDLE BODY (c/w SHEATH)       30     SA316.30     O-RING (4.47-8.03-1.78)       31 <t< td=""><td>6-1</td><td>SA316.6-1</td><td>WASHER</td></t<> | 6-1   | SA316.6-1   | WASHER                    |
| 9     SA316.09     O-RING (1.78-5.34-1.78)       10-1     SA316.10-1     O-RING (9.8-13.6-1.9)       13     SA316.13     TUBE       14     SA316.14     ROD       14-1A     SA316.15     TEM NUT       15     SA316.15     STEM NUT       17     SA316.17     BACK-UP RING       18     SA316.18     O-RING (11.8-16.6-2.4)       19     SA316.20     MUFFLER       20     SA316.20     MUFFLER       21     SA316.21     PAD       22     AK4564D.13     O-RING 12.74x1.78       23     SA316.23     CAGE       24     SA316.24     SPRING       25     SA316.25     VALVE       26     SA316.26     VALVE       27     SA316.27     RETAINING RING       28     SA316.28     VALVE PISTON       29A     SA316.29A     HANDLE BODY (c/w SHEATH)       30     SA316.30     O-RING (4.47-8.03-1.78)       31     SA316.32     TRIGGER INSERT       32     SA316.32<                                                           | 7A    | SA316.07A   | AIR PISTON ASS'Y          |
| 10-1     SA316.10-1     O-RING (9.8-13.6-1.9)       13     SA316.13     TUBE       14     SA316.14     ROD       14-1A     SA316.15     REM NUT STAND       15     SA316.15     STEM NUT       17     SA316.17     BACK-UP RING       18     SA316.18     O-RING (11.8-16.6-2.4)       19     SA316.20     MUFFLER       20     SA316.20     MUFFLER       21     SA316.21     PAD       22     AK4564D.13     O-RING 12.74x1.78       23     SA316.23     CAGE       24     SA316.24     SPRING       25     SA316.25     VALVE       26     SA316.26     VALVE       27     SA316.27     RETAINING RING       28     SA316.28     VALVE CAP       29A     SA316.30     O-RING (4.47-8.03-1.78)       30     SA316.30     O-RING (4.47-8.03-1.78)       31     SA316.32     TRIGGER HEAD                                                                                                                                    | 8     | SA316.08    | O-RING (72.62-79.68-3.53) |
| 13     SA316.13     TUBE       14     SA316.14     ROD       14-1A     SA316.14-1A     ROD & NUT STAND       15     SA316.15     STEM NUT       17     SA316.17     BACK-UP RING       18     SA316.18     O-RING (11.8-16.6-2.4)       19     SA316.19     STEM       20     SA316.20     MUFFLER       21     SA316.21     PAD       22     AK4564D.13     O-RING 12.74x1.78       23     SA316.23     CAGE       24     SA316.24     SPRING       25     SA316.25     VALVE       26     SA316.26     VALVE CAP       27     SA316.27     RETAINING RING       28     SA316.28     VALVE PISTON       29A     SA316.29A     HANDLE BODY (c/w SHEATH)       30     SA316.30     O-RING (4.47-8.03-1.78)       31     SA316.32     TRIGGER HEAD                                                                                                                                                                             | 9     | SA316.09    | O-RING (1.78-5.34-1.78)   |
| 14     SA316.14     ROD       14-1A     SA316.14-1A     ROD & NUT STAND       15     SA316.15     STEM NUT       17     SA316.17     BACK-UP RING       18     SA316.18     O-RING (11.8-16.6-2.4)       19     SA316.19     STEM       20     SA316.20     MUFFLER       21     SA316.21     PAD       22     AK4564D.13     O-RING 12.74x1.78       23     SA316.23     CAGE       24     SA316.24     SPRING       25     SA316.25     VALVE       26     SA316.26     VALVE       27     SA316.27     RETAINING RING       28     SA316.28     VALVE PISTON       29A     SA316.29A     HANDLE BODY (c/w SHEATH)       30     SA316.30     O-RING (4.47-8.03-1.78)       31     SA316.31     TRIGGER INSERT       32     SA316.32     TRIGGER HEAD                                                                                                                                                                       | 10-1  | SA316.10-1  | O-RING (9.8-13.6-1.9)     |
| 14-1A     SA316.14-1A     ROD & NUT STAND       15     SA316.15     STEM NUT       17     SA316.17     BACK-UP RING       18     SA316.18     O-RING (11.8-16.6-2.4)       19     SA316.19     STEM       20     SA316.20     MUFFLER       21     SA316.21     PAD       22     AK4564D.13     O-RING 12.74x1.78       23     SA316.23     CAGE       24     SA316.24     SPRING       25     SA316.25     VALVE       26     SA316.26     VALVE       27     SA316.27     RETAINING RING       28     SA316.28     VALVE PISTON       29A     SA316.29A     HANDLE BODY (c/w SHEATH)       30     SA316.30     O-RING (4.47-8.03-1.78)       31     SA316.31     TRIGGER INSERT       32     SA316.32     TRIGGER HEAD                                                                                                                                                                                                     | 13    | SA316.13    | TUBE                      |
| 15   SA316.15   STEM NUT     17   SA316.17   BACK-UP RING     18   SA316.18   O-RING (11.8-16.6-2.4)     19   SA316.19   STEM     20   SA316.20   MUFFLER     21   SA316.21   PAD     22   AK4564D.13   O-RING 12.74x1.78     23   SA316.23   CAGE     24   SA316.24   SPRING     25   SA316.25   VALVE     26   SA316.26   VALVE     27   SA316.25   VALVE     28   SA316.27   RETAINING RING     29A   SA316.28   VALVE PISTON     29A   SA316.30   O-RING (4.47-8.03-1.78)     31   SA316.31   TRIGGER INSERT     32   SA316.32   TRIGGER HEAD                                                                                                                                                                                                                                                                                                                                                                            | 14    | SA316.14    | ROD                       |
| 17     SA316.17     BACK-UP RING       18     SA316.18     O-RING (11.8-16.6-2.4)       19     SA316.19     STEM       20     SA316.20     MUFFLER       21     SA316.21     PAD       22     AK4564D.13     O-RING 12.74x1.78       23     SA316.23     CAGE       24     SA316.24     SPRING       25     SA316.25     VALVE       26     SA316.26     VALVE       27     SA316.25     VALVE       26     SA316.25     VALVE       27     SA316.26     VALVE CAP       28     SA316.27     RETAINING RING       29A     SA316.29A     HANDLE BODY (c/w SHEATH)       30     SA316.30     O-RING (4.47-8.03-1.78)       31     SA316.31     TRIGGER INSERT       32     SA316.32     TRIGGER HEAD                                                                                                                                                                                                                           | 14-1A | SA316.14-1A | ROD & NUT STAND           |
| 18     SA316.18     O-RING (11.8-16.6-2.4)       19     SA316.19     STEM       20     SA316.20     MUFFLER       21     SA316.21     PAD       22     AK4564D.13     O-RING 12.74x1.78       23     SA316.23     CAGE       24     SA316.24     SPRING       25     SA316.25     VALVE       26     SA316.26     VALVE CAP       27     SA316.27     RETAINING RING       28     SA316.28     VALVE PISTON       29A     SA316.30     O-RING (4.47-8.03-1.78)       30     SA316.31     TRIGGER INSERT       31     SA316.32     TRIGGER HEAD                                                                                                                                                                                                                                                                                                                                                                               | 15    | SA316.15    | STEM NUT                  |
| 19     SA316.19     STEM       20     SA316.20     MUFFLER       21     SA316.21     PAD       22     AK4564D.13     O-RING 12.74x1.78       23     SA316.23     CAGE       24     SA316.24     SPRING       25     SA316.25     VALVE       26     SA316.26     VALVE CAP       27     SA316.27     RETAINING RING       28     SA316.28     VALVE PISTON       29A     SA316.30     O-RING (4.47-8.03-1.78)       30     SA316.30     O-RING (4.47-8.03-1.78)       31     SA316.32     TRIGGER HEAD                                                                                                                                                                                                                                                                                                                                                                                                                       | 17    | SA316.17    | BACK-UP RING              |
| 20     SA316.20     MUFFLER       21     SA316.21     PAD       22     AK4564D.13     O-RING 12.74x1.78       23     SA316.23     CAGE       24     SA316.24     SPRING       25     SA316.25     VALVE       26     SA316.26     VALVE CAP       27     SA316.27     RETAINING RING       28     SA316.28     VALVE PISTON       29A     SA316.29A     HANDLE BODY (c/w SHEATH)       30     SA316.30     O-RING (4.47-8.03-1.78)       31     SA316.31     TRIGGER INSERT       32     SA316.32     TRIGGER HEAD                                                                                                                                                                                                                                                                                                                                                                                                           | 18    | SA316.18    | O-RING (11.8-16.6-2.4)    |
| 21     SA316.21     PAD       22     AK4564D.13     O-RING 12.74x1.78       23     SA316.23     CAGE       24     SA316.24     SPRING       25     SA316.25     VALVE       26     SA316.26     VALVE CAP       27     SA316.27     RETAINING RING       28     SA316.28     VALVE PISTON       29A     SA316.30     O-RING (4.47-8.03-1.78)       31     SA316.31     TRIGGER INSERT       32     SA316.32     TRIGGER HEAD                                                                                                                                                                                                                                                                                                                                                                                                                                                                                                 | 19    | SA316.19    | STEM                      |
| 22     AK4564D.13     O-RING 12.74x1.78       23     SA316.23     CAGE       24     SA316.24     SPRING       25     SA316.25     VALVE       26     SA316.26     VALVE CAP       27     SA316.27     RETAINING RING       28     SA316.28     VALVE PISTON       29A     SA316.29A     HANDLE BODY (c/w SHEATH)       30     SA316.30     O-RING (4.47-8.03-1.78)       31     SA316.31     TRIGGER INSERT       32     SA316.32     TRIGGER HEAD                                                                                                                                                                                                                                                                                                                                                                                                                                                                           | 20    | SA316.20    | MUFFLER                   |
| 23     SA316.23     CAGE       24     SA316.24     SPRING       25     SA316.25     VALVE       26     SA316.26     VALVE CAP       27     SA316.27     RETAINING RING       28     SA316.28     VALVE PISTON       29A     SA316.29A     HANDLE BODY (c/w SHEATH)       30     SA316.30     O-RING (4.47-8.03-1.78)       31     SA316.31     TRIGGER INSERT       32     SA316.32     TRIGGER HEAD                                                                                                                                                                                                                                                                                                                                                                                                                                                                                                                         | 21    | SA316.21    | PAD                       |
| 24     SA316.24     SPRING       25     SA316.25     VALVE       26     SA316.26     VALVE CAP       27     SA316.27     RETAINING RING       28     SA316.28     VALVE PISTON       29A     SA316.29A     HANDLE BODY (c/w SHEATH)       30     SA316.30     O-RING (4.47-8.03-1.78)       31     SA316.31     TRIGGER INSERT       32     SA316.32     TRIGGER HEAD                                                                                                                                                                                                                                                                                                                                                                                                                                                                                                                                                        | 22    | AK4564D.13  | O-RING 12.74x1.78         |
| 25   SA316.25   VALVE     26   SA316.26   VALVE CAP     27   SA316.27   RETAINING RING     28   SA316.28   VALVE PISTON     29A   SA316.29A   HANDLE BODY (c/w SHEATH)     30   SA316.30   O-RING (4.47-8.03-1.78)     31   SA316.31   TRIGGER INSERT     32   SA316.32   TRIGGER HEAD                                                                                                                                                                                                                                                                                                                                                                                                                                                                                                                                                                                                                                       | 23    | SA316.23    | CAGE                      |
| 26     SA316.26     VALVE CAP       27     SA316.27     RETAINING RING       28     SA316.28     VALVE PISTON       29A     SA316.29A     HANDLE BODY (c/w SHEATH)       30     SA316.30     O-RING (4.47-8.03-1.78)       31     SA316.31     TRIGGER INSERT       32     SA316.32     TRIGGER HEAD                                                                                                                                                                                                                                                                                                                                                                                                                                                                                                                                                                                                                         | 24    | SA316.24    | SPRING                    |
| 27     SA316.27     RETAINING RING       28     SA316.28     VALVE PISTON       29A     SA316.29A     HANDLE BODY (c/w SHEATH)       30     SA316.30     O-RING (4.47-8.03-1.78)       31     SA316.31     TRIGGER INSERT       32     SA316.32     TRIGGER HEAD                                                                                                                                                                                                                                                                                                                                                                                                                                                                                                                                                                                                                                                             | 25    | SA316.25    | VALVE                     |
| 28     SA316.28     VALVE PISTON       29A     SA316.29A     HANDLE BODY (c/w SHEATH)       30     SA316.30     O-RING (4.47-8.03-1.78)       31     SA316.31     TRIGGER INSERT       32     SA316.32     TRIGGER HEAD                                                                                                                                                                                                                                                                                                                                                                                                                                                                                                                                                                                                                                                                                                      | 26    | SA316.26    | VALVE CAP                 |
| 29A     SA316.29A     HANDLE BODY (c/w SHEATH)       30     SA316.30     O-RING (4.47-8.03-1.78)       31     SA316.31     TRIGGER INSERT       32     SA316.32     TRIGGER HEAD                                                                                                                                                                                                                                                                                                                                                                                                                                                                                                                                                                                                                                                                                                                                             | 27    | SA316.27    | RETAINING RING            |
| 30     SA316.30     O-RING (4.47-8.03-1.78)       31     SA316.31     TRIGGER INSERT       32     SA316.32     TRIGGER HEAD                                                                                                                                                                                                                                                                                                                                                                                                                                                                                                                                                                                                                                                                                                                                                                                                  | 28    | SA316.28    | VALVE PISTON              |
| 31     SA316.31     TRIGGER INSERT       32     SA316.32     TRIGGER HEAD                                                                                                                                                                                                                                                                                                                                                                                                                                                                                                                                                                                                                                                                                                                                                                                                                                                    | 29A   | SA316.29A   | HANDLE BODY (c/w SHEATH)  |
| 32 SA316.32 TRIGGER HEAD                                                                                                                                                                                                                                                                                                                                                                                                                                                                                                                                                                                                                                                                                                                                                                                                                                                                                                     | 30    | SA316.30    | O-RING (4.47-8.03-1.78)   |
|                                                                                                                                                                                                                                                                                                                                                                                                                                                                                                                                                                                                                                                                                                                                                                                                                                                                                                                              | 31    | SA316.31    | TRIGGER INSERT            |
| 33 SA316.33 TRIGGER                                                                                                                                                                                                                                                                                                                                                                                                                                                                                                                                                                                                                                                                                                                                                                                                                                                                                                          | 32    | SA316.32    | TRIGGER HEAD              |
|                                                                                                                                                                                                                                                                                                                                                                                                                                                                                                                                                                                                                                                                                                                                                                                                                                                                                                                              | 33    | SA316.33    | TRIGGER                   |

| Item | Part No.    | Description               |
|------|-------------|---------------------------|
| 34   | SA316.34    | SPRING PIN                |
| 35   | SA316.35    | O-RING (2.57-6.13-1.78)   |
| 36   | SA316.36    | O-RING (13.8-18.6-2.4)    |
| 37   | SA316.37    | NOZZLE 1/4"               |
| 37-1 | SA316.37-1  | NOZZLE 7/32"              |
| 37-2 | SA316.37-2  | NOZZLE 3/16"              |
| 38   | SA316.38    | FRAME HEAD                |
| 39   | SA316.39    | JAW HOUSING               |
| 40   | SA316.40    | JAW FOR NOZZLES           |
| 41   | SA316.V2-41 | JAW PUSHER FOR NOZZLES    |
| 42   | SA316.42    | JAW HOUSING COUPLER       |
| 43   | SA316.V2-43 | SPRING                    |
| 44   | SA316.V2-44 | PISTON SHAFT              |
| 45   | SA316.45    | M10 INT TOOTH WASHER ZINC |
| 46   | SA316.46    | CASE LOCK NUT M10         |
| 49   | SA316.49    | OIL SEAL WASHER           |
| 50   | SA316.50    | HEXAGON SOCKET SCREW      |
| 51   | SA316.51    | НООК                      |
| 53   | SA316.53    | OIL CYLINDER BODY         |
| 54   | SA316.54    | PISTON ROD                |
| 55   | SA316.55    | O-RING                    |
| 56   | SA316.56    | SPRING                    |
| 57   | SA316.57    | O-RING (24.7-31.7-3.5)    |
| 58   | SA316.58    | FRAME CAP NUT             |
| 59   | SA316.59    | BOTTLE                    |
| 60   | SA316.60    | O-RING (37.7-44.7-3.5)    |
| 61   | SA316.61    | BOTTLE ADAPTOR            |
| 61-1 | SA316.61-1  | SILENCER                  |
| 62   | SA316.62    | SPANNER                   |
| 63   | SA316.63    | SPANNER GAUGE             |
| 64   | SA316.64    | OIL CAN                   |
| 65   | SA316.65    | VALVE                     |