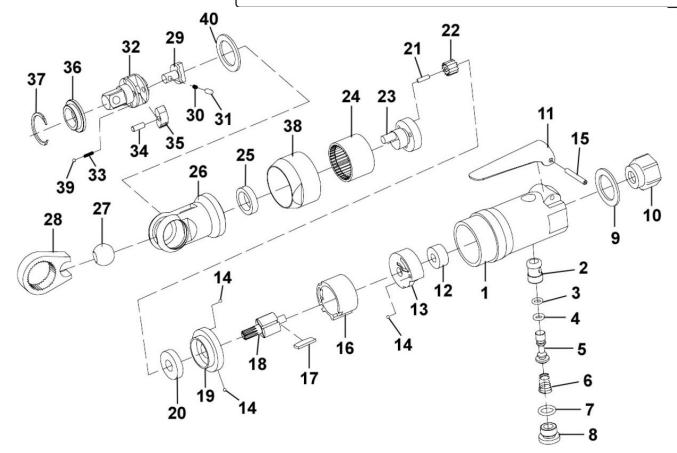

## Air Ratchet Wrench 3/8"Sq Drive Super Stubby

**Model No: SA231** 

| Item | Part No.    | Description                           |
|------|-------------|---------------------------------------|
| 1    | SA230.01    | Motor Housing                         |
| 2    | SA230.02    | Valve Bushing                         |
| 3    | SA230.03    | O-Ring, (Ex: 5.75 In: 2.65 Cs: 1.55)  |
| 4    | SA77S.V4-19 | O-Ring, (Ex: 8.03 In: 4.47 Cs: 1.78)  |
| 5    | SA230.05    | Throttle Valve                        |
| 6    | SA230.06    | Spring Dia 5.9mm                      |
| 7    | GSA08.09-4  | O-Ring, (Ex: 11.21 In: 7.65 Cs: 1.78) |
| 8    | SA230.08    | Air Regulator                         |
| 9    | SA230.09    | Exhaust Sleeve                        |
| 10   | SA230.10    | Air Inlet                             |
| 11   | SA230.11    | Trigger                               |
| 12   | B/696ZZ     | Bearing 696zz                         |
| 13   | SA230.13    | Rear End Plate                        |
| 14   | SB-2.5      | Steel Ball 2.5mm                      |
| 15   | SA704.31    | Spring Pin M3 X 24                    |
| 16   | SA230.16    | Cylinder                              |
| 17   | SA230.17    | Rotor Blade (Set Of 4)                |
| 18   | SA230.18    | Rotor                                 |
| 19   | SA230.19    | Front Plate                           |
| 20   | B/608ZZ     | Bearing 608zz                         |

| Item | Part No. | Description                |
|------|----------|----------------------------|
| 21   | SA230.21 | Planet Pin                 |
| 22   | SA230.22 | Planet Gear                |
| 23   | SA230.23 | Gear Cage (c/w Planet Pin) |
| 24   | SA230.24 | Internal Gear              |
| 25   | B/HK1308 | Needle Bearing HK1308      |
| 26   | SA230.26 | Ratchet Housing            |
| 27   | SA230.27 | Drive Bushing              |
| 28   | SA230.28 | Ratchet Yoke               |
| 29   | SA230.29 | Forward/Reverse Knob       |
| 30   | SA230.30 | Reverse Spring Dia 2mm     |
| 31   | SA230.31 | Reverse Pin                |
| 32   | SA231.32 | 3/8" Ratchet Anvil         |
| 33   | SA230.33 | Spring Dia 3.1mm           |
| 34   | SA230.34 | Pin                        |
| 35   | SA230.35 | Ratchet Pawl               |
| 36   | SA230.36 | Thrust Washer              |
| 37   | SA231.37 | Retaining Ring             |
| 38   | SA230.38 | Clamp Nut                  |
| 39   | SB-3.0   | Steel Ball 3.0mm           |
| 40   | SA230.40 | Wave Washer                |