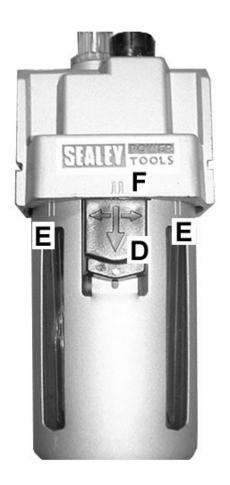

## Parts Information:

## Air Filter Max Airflow 140cfm **Model No: SA206F**







| Item | Part No. | Description   |
|------|----------|---------------|
|      | SA206.B  | BOWL (FILTER) |

NOTE: It is our policy to continually improve products and as such we reserve the right to alter data, specifications and component parts without prior notice. IMPORTANT: No liability is accepted for incorrect use of product.

WARRANTY: Guarantee is 12 months from purchase date, proof of which will be required for any claim.

Sealey Group, Kempson Way, Suffolk Business Park, Bury St Edmunds, Suffolk. IP32 7AR



01284 757500



01284 703534



sales@sealey.co.uk



www.sealey.co.uk