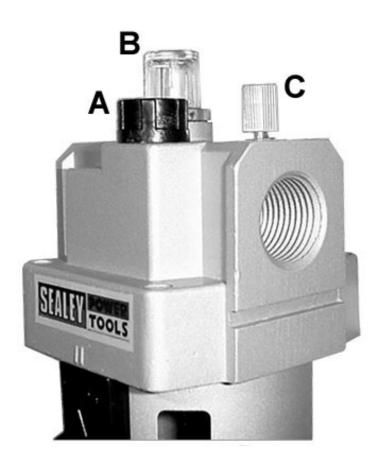

## Parts Information:

## Air Filter Max Airflow 140cfm **Model No: SA206F**







| Item | Part No. | Description   |
|------|----------|---------------|
|      | SA206.B  | BOWL (FILTER) |

NOTE: It is our policy to continually improve products and as such we reserve the right to alter data, specifications and component parts without prior notice. IMPORTANT: No liability is accepted for incorrect use of product.

WARRANTY: Guarantee is 12 months from purchase date, proof of which will be required for any claim.

Sealey Group, Kempson Way, Suffolk Business Park, Bury St Edmunds, Suffolk. IP32 7AR



01284 757500



01284 703534



sales@sealey.co.uk



www.sealey.co.uk