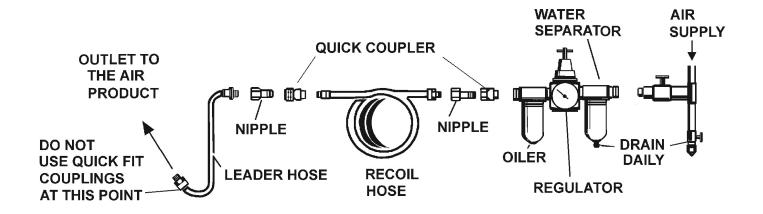

## Parts Information:

## Air Filter Max Airflow 140cfm **Model No: SA206F**







| Item | Part No. | Description   |
|------|----------|---------------|
|      | SA206.B  | BOWL (FILTER) |

NOTE: It is our policy to continually improve products and as such we reserve the right to alter data, specifications and component parts without prior notice. IMPORTANT: No liability is accepted for incorrect use of product.

WARRANTY: Guarantee is 12 months from purchase date, proof of which will be required for any claim.

Sealey Group, Kempson Way, Suffolk Business Park, Bury St Edmunds, Suffolk. IP32 7AR



01284 757500



01284 703534



sales@sealey.co.uk



www.sealey.co.uk