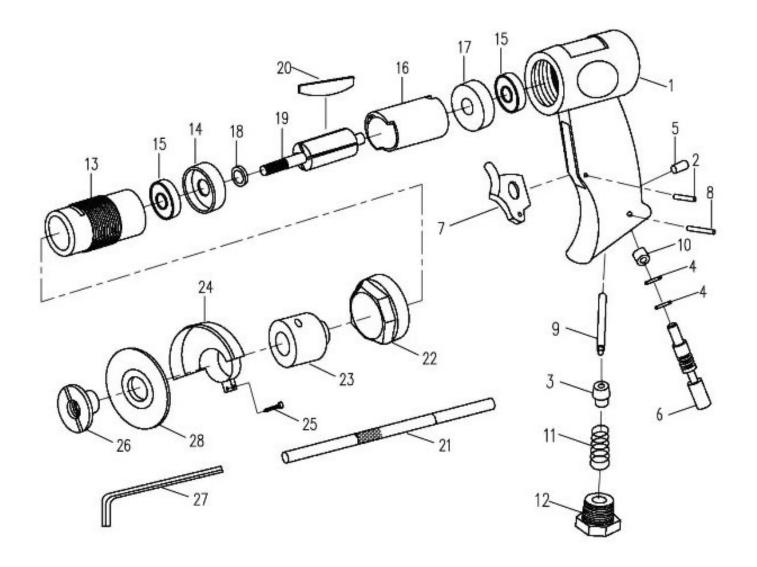

## Air Angle Grinder Ø100mm High Speed Model No: SA14.V3

| Item | Part No.   | Description       |
|------|------------|-------------------|
| 1    | SA14.V3-01 | HOUSING           |
| 2    | SA14.V3-02 | SPRING PIN M3X14  |
| 3    | SA14.V3-03 | BUSHING           |
| 4    | SA14.V3-04 | O-RING            |
| 5    | SA14.V3-05 | RIVET             |
| 6    | SA14.V3-06 | REVERSE SWITCH    |
| 7    | SA14.V3-07 | TRIGGER           |
| 8    | SA14.V3-08 | SPRING PIN M3X18  |
| 9    | SA14.V3-09 | VALVE STEM        |
| 10   | SA14.V3-10 | BUSHING           |
| 11   | SA14.V3-11 | SPRING            |
| 12   | SA14.V3-12 | AIR INLET BUSHING |
| 13   | SA14.V3-13 | CYLINDER CAP      |
| 14   | SA14.V3-14 | FRONT END PLATE   |

| Item | Part No.   | Description                       |
|------|------------|-----------------------------------|
| 15   | B/6201Z    | BEARING 6201Z                     |
| 16   | SA14.V3-16 | CYLINDER                          |
| 17   | SA14.V3-17 | REAR END PLATE                    |
| 18   | SA14.V3-18 | RING WASHER                       |
| 19   | SA14.V3-19 | ROTOR                             |
| 20   | SA14.V3-20 | ROTOR BLADE                       |
| 21   | SA14.V3-21 | SPANNER HANDLE                    |
| 22   | SA14.V3-22 | LOCK NUT                          |
| 23   | SA14.V3-23 | INTERNAL WHEEL                    |
| 24   | SA14.V3-24 | WHEEL GUARD                       |
| 25   | SA14.V3-25 | SCREW                             |
| 26   | SA14.V3-26 | LOCK SCREW                        |
| 27   | SA14.V3-27 | HEX KEY                           |
| 28   | PTC/100G   | GRINDING DISC 100 x 6mm 16mm BORE |